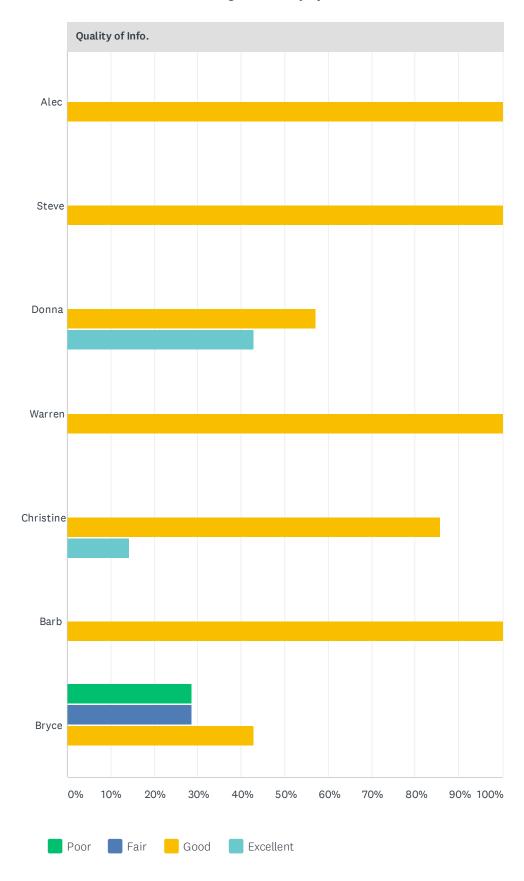

### Q3 How were the management presentations?

| Duration         |           |        |        |              |             |       |
|------------------|-----------|--------|--------|--------------|-------------|-------|
|                  | TOO SHORT |        | ABOUT  | RIGHT        | TOO LONG    | TOTAL |
| Alec             |           | 0.00%  |        | 100.00%<br>7 |             | 7     |
| Steve            |           | 0.00%  |        | 100.00%<br>7 |             | 7     |
| Donna            |           | 0.00%  |        | 100.00%<br>7 |             | 7     |
| Warren           |           | 0.00%  |        | 100.00%      |             | 7     |
| Christine        |           | 0.00%  |        | 100.00%      |             | 7     |
| Barb             |           | 0.00%  |        | 100.00%      | 0.00%       | 7     |
| Bryce            |           | 14.29% |        | 85.71%<br>6  |             | 7     |
| Quality of Info. |           |        |        |              |             |       |
|                  | POOR      | FAIR   |        | GOOD         | EXCELLENT   | TOTAL |
| Alec             | 0.00%     |        | 0.00%  | 100.00%<br>7 | 0.00%       | 7     |
| Steve            | 0.00%     |        | 0.00%  | 100.00%<br>7 | 0.00%       | 7     |
| Donna            | 0.00%     |        | 0.00%  | 57.14%<br>4  | 42.86%<br>3 | 7     |
| Warren           | 0.00%     |        | 0.00%  | 100.00%      | 0.00%       | 7     |
| Christine        | 0.00%     |        | 0.00%  | 85.71%<br>6  | 14.29%<br>1 | 7     |
| Barb             | 0.00%     |        | 0.00%  | 100.00%      | 0.00%       | 7     |
| Bryce            | 28.57%    |        | 28.57% | 42.86%       | 0.00%       |       |