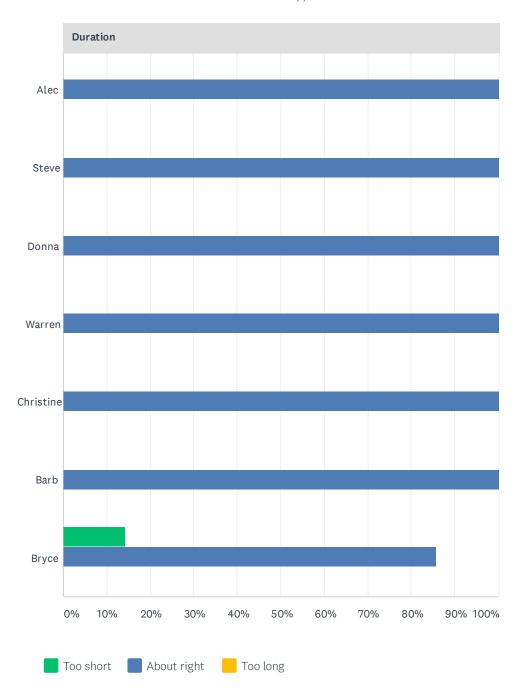

### Q3 How were the management presentations?

| Duration         |           |        |        |              |             |       |
|------------------|-----------|--------|--------|--------------|-------------|-------|
|                  | TOO SHORT |        | ABOUT  | RIGHT        | TOO LONG    | TOTAL |
| Alec             |           | 0.00%  |        | 100.00%<br>7 |             | 7     |
| Steve            |           | 0.00%  |        | 100.00%<br>7 |             | 7     |
| Donna            |           | 0.00%  |        | 100.00%<br>7 |             | 7     |
| Warren           |           | 0.00%  |        | 100.00%      |             | 7     |
| Christine        |           | 0.00%  |        | 100.00%      |             | 7     |
| Barb             |           | 0.00%  |        | 100.00%      | 0.00%       | 7     |
| Bryce            |           | 14.29% |        | 85.71%<br>6  |             | 7     |
| Quality of Info. |           |        |        |              |             |       |
|                  | POOR      | FAIR   |        | GOOD         | EXCELLENT   | TOTAL |
| Alec             | 0.00%     |        | 0.00%  | 100.00%<br>7 | 0.00%       | 7     |
| Steve            | 0.00%     |        | 0.00%  | 100.00%<br>7 | 0.00%       | 7     |
| Donna            | 0.00%     |        | 0.00%  | 57.14%<br>4  | 42.86%<br>3 | 7     |
| Warren           | 0.00%     |        | 0.00%  | 100.00%      | 0.00%       | 7     |
| Christine        | 0.00%     |        | 0.00%  | 85.71%<br>6  | 14.29%<br>1 | 7     |
| Barb             | 0.00%     |        | 0.00%  | 100.00%      | 0.00%       | 7     |
| Bryce            | 28.57%    |        | 28.57% | 42.86%       | 0.00%       |       |