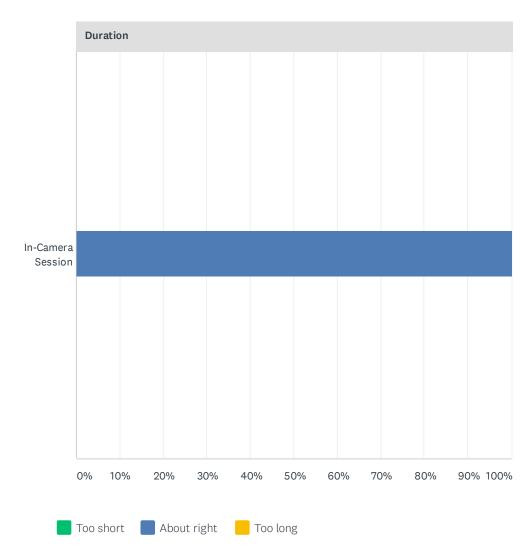

## Q2 Please comment on the in-camera session. Make any suggestion for improvement if you gave a unsatisfactory score.

Answered: 6 Skipped: 1

| Duration                   |                    |             |                  |          |             |           |
|----------------------------|--------------------|-------------|------------------|----------|-------------|-----------|
|                            | TOO SHORT          | AB          | OUT RIGHT        | TOO L    | ONG         | TOTAL     |
| In-Camera Session          |                    | 0.00%       | 100.00%<br>6     |          | 0.00%       | 6         |
| Type of Topic(s) Discussed |                    |             |                  |          |             |           |
|                            | REGULAR MEETING TO | PICS        | IN-CAMERA TOPICS | Α        | BIT OF BOTH | TOTAL     |
| In-Camera Session          |                    | 16.67%<br>1 | 50.0             | 00%<br>3 | 33.33       | 3%<br>2 6 |
| Stayed on Topic            |                    |             |                  |          |             |           |
|                            | YES                | MOSTLY, B   | SUT STRAYED      |          | NO          | TOTAL     |
| In-Camera Session          | 60.00%             |             |                  | 40.00%   | 0.00%       | 5         |