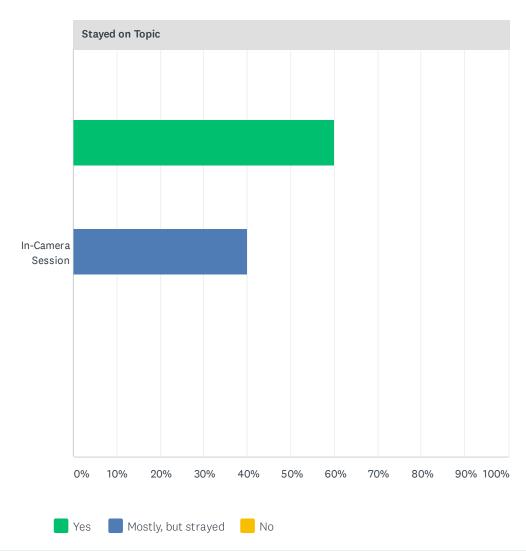

## Q2 Please comment on the in-camera session. Make any suggestion for improvement if you gave a unsatisfactory score.

Answered: 6 Skipped: 1

| Duration                   |                    |             |                  |          |             |           |
|----------------------------|--------------------|-------------|------------------|----------|-------------|-----------|
|                            | TOO SHORT          | AB          | OUT RIGHT        | TOO L    | ONG         | TOTAL     |
| In-Camera Session          |                    | 0.00%       | 100.00%<br>6     |          | 0.00%       | 6         |
| Type of Topic(s) Discussed |                    |             |                  |          |             |           |
|                            | REGULAR MEETING TO | PICS        | IN-CAMERA TOPICS | Α        | BIT OF BOTH | TOTAL     |
| In-Camera Session          |                    | 16.67%<br>1 | 50.0             | 00%<br>3 | 33.33       | 3%<br>2 6 |
| Stayed on Topic            |                    |             |                  |          |             |           |
|                            | YES                | MOSTLY, B   | SUT STRAYED      |          | NO          | TOTAL     |
| In-Camera Session          | 60.00%             |             |                  | 40.00%   | 0.00%       | 5         |