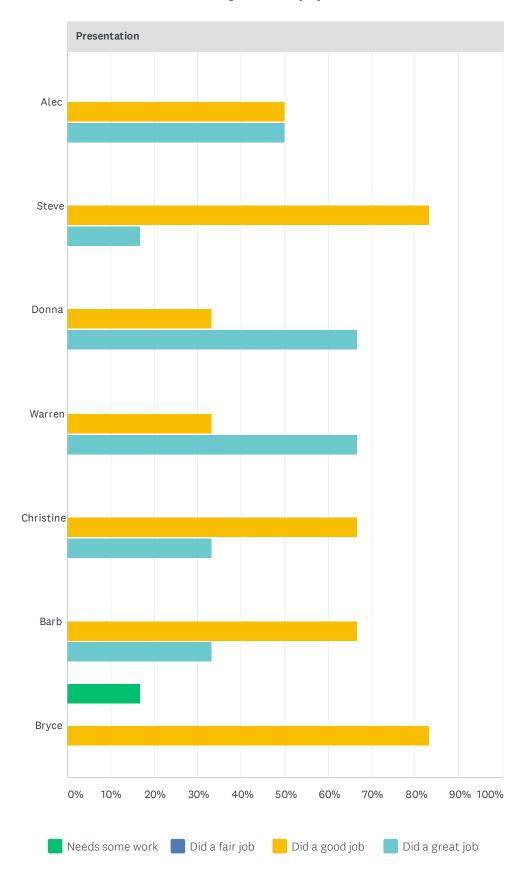

| Volume of Inf |                   |            |           |              |             |                 |        |
|---------------|-------------------|------------|-----------|--------------|-------------|-----------------|--------|
|               | TOO LITTLE DETAIL | 4          | ABOUT RIG | HT           | TOO MUC     | H DETAIL        | TOTAL  |
| Alec          |                   | 0.00%      |           | 100.00%<br>6 |             | 0.00%<br>0      |        |
| Steve         |                   | 0.00%      |           | 100.00%      |             | 0.00%           |        |
| Donna         |                   | 0.00%      |           | 100.00%<br>6 |             | 0.00%           |        |
| Warren        |                   | 0.00%      |           | 83.33%<br>5  |             | 16.67%<br>1     |        |
| Christine     |                   | 0.00%      |           | 83.33%<br>5  |             | 16.67%<br>1     |        |
| Barb          |                   | 0.00%      |           | 83.33%<br>5  |             | 16.67%<br>1     |        |
| Bryce         |                   | 50.00%     |           | 50.00%       |             | 0.00%           |        |
| Presentation  |                   |            |           |              |             |                 |        |
|               | NEEDS SOME WORK   | DID A FAIF | R JOB     | DID A GOOD   | JOB         | DID A GREAT JOB | TOTAL  |
| Alec          | 0.00%             |            | 0.00%     |              | 50.00%      | 50.00%          | 6<br>3 |
| Steve         | 0.00%             |            | 0.00%     |              | 83.33%<br>5 | 16.67%          |        |
| Donna         | 0.00%             |            | 0.00%     |              | 33.33%      | 66.67%          |        |
| Warren        | 0.00%             |            | 0.00%     |              | 33.33%      | 66.67%          |        |
|               |                   |            |           |              |             |                 |        |

0.00%

0.00%

0.00%

16.67%

Barb

Bryce

66.67%

83.33%

5

6

6

6

33.33%

0.00%