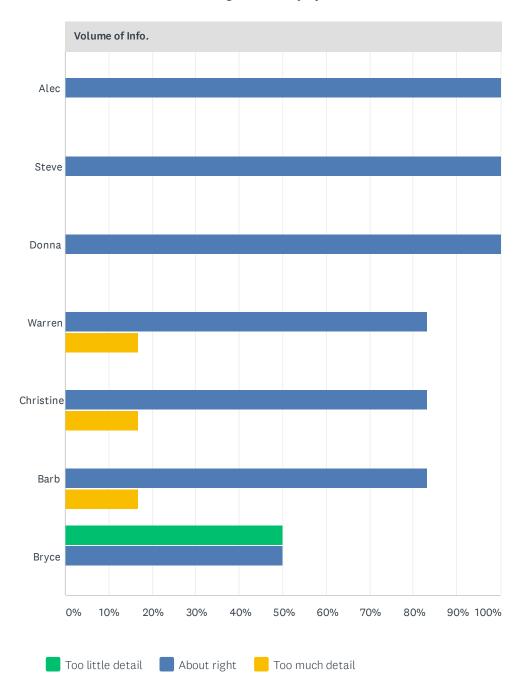

| Volume of Inf |                   |            |           |              |             |                 |        |
|---------------|-------------------|------------|-----------|--------------|-------------|-----------------|--------|
|               | TOO LITTLE DETAIL | 4          | ABOUT RIG | HT           | TOO MUC     | H DETAIL        | TOTAL  |
| Alec          |                   | 0.00%      |           | 100.00%<br>6 |             | 0.00%<br>0      |        |
| Steve         |                   | 0.00%      |           | 100.00%      |             | 0.00%           |        |
| Donna         |                   | 0.00%      |           | 100.00%<br>6 |             | 0.00%           |        |
| Warren        |                   | 0.00%      |           | 83.33%<br>5  |             | 16.67%<br>1     |        |
| Christine     |                   | 0.00%      |           | 83.33%<br>5  |             | 16.67%<br>1     |        |
| Barb          |                   | 0.00%      |           | 83.33%<br>5  |             | 16.67%<br>1     |        |
| Bryce         |                   | 50.00%     |           | 50.00%       |             | 0.00%           |        |
| Presentation  |                   |            |           |              |             |                 |        |
|               | NEEDS SOME WORK   | DID A FAIF | R JOB     | DID A GOOD   | JOB         | DID A GREAT JOB | TOTAL  |
| Alec          | 0.00%             |            | 0.00%     |              | 50.00%      | 50.00%          | 6<br>3 |
| Steve         | 0.00%             |            | 0.00%     |              | 83.33%<br>5 | 16.67%          |        |
| Donna         | 0.00%             |            | 0.00%     |              | 33.33%      | 66.67%          |        |
| Warren        | 0.00%             |            | 0.00%     |              | 33.33%      | 66.67%          |        |
|               |                   |            |           |              |             |                 |        |