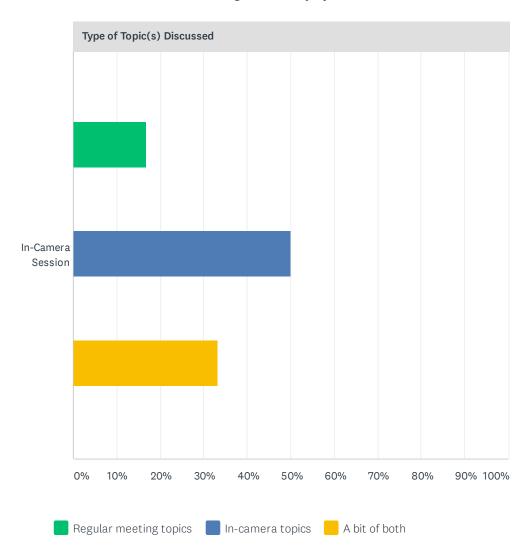

## Q2 Please comment on the in-camera session. Make any suggestion for improvement if you gave a unsatisfactory score.

Answered: 6 Skipped: 1

| Duration                   |                    |             |                  |          |             |           |
|----------------------------|--------------------|-------------|------------------|----------|-------------|-----------|
|                            | TOO SHORT          | AB          | OUT RIGHT        | TOO L    | ONG         | TOTAL     |
| In-Camera Session          |                    | 0.00%       | 100.00%<br>6     |          | 0.00%       | 6         |
| Type of Topic(s) Discussed |                    |             |                  |          |             |           |
|                            | REGULAR MEETING TO | PICS        | IN-CAMERA TOPICS | Α        | BIT OF BOTH | TOTAL     |
| In-Camera Session          |                    | 16.67%<br>1 | 50.0             | 00%<br>3 | 33.33       | 3%<br>2 6 |
| Stayed on Topic            |                    |             |                  |          |             |           |
|                            | YES                | MOSTLY, B   | SUT STRAYED      |          | NO          | TOTAL     |
| In-Camera Session          | 60.00%             |             |                  | 40.00%   | 0.00%       | 5         |