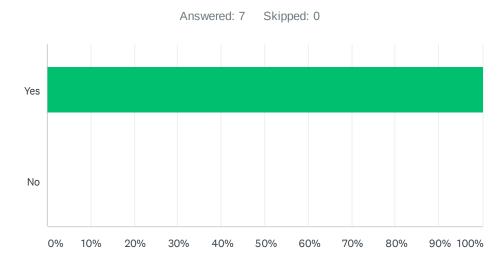

### Q6 It felt safe to question staff and to express alternative opinions/options.

| ANSWER CHOICES | RESPONSES |   |
|----------------|-----------|---|
| Yes            | 100.00%   | 7 |
| No             | 0.00%     | 0 |
| TOTAL          |           | 7 |