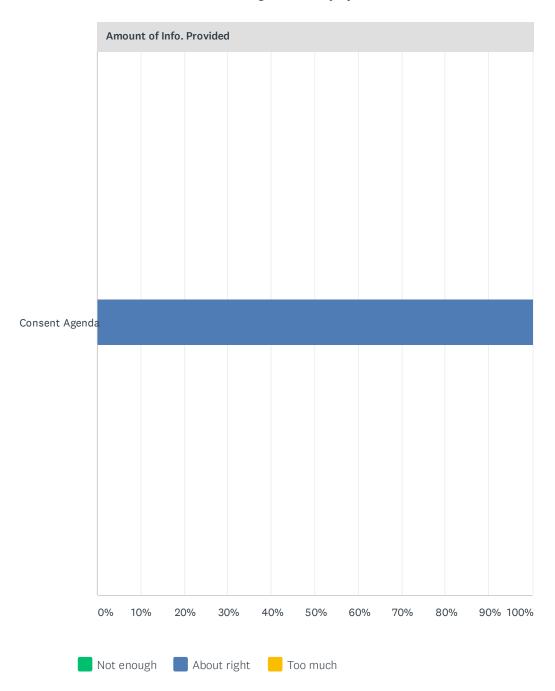

Answered: 7 Skipped: 0

| Duration                  |            |       |             |              |             |         |   |
|---------------------------|------------|-------|-------------|--------------|-------------|---------|---|
|                           | TOO SHORT  |       | ABOUT RIGHT |              | TOO LONG    | TOTAL   |   |
| Consent Agenda            |            | 0.00% |             | 100.00%<br>7 | 0.00        | )%<br>0 | 7 |
| Quality Of Info. Provided |            |       |             |              |             |         |   |
|                           | LOW        |       | AVERAGE     |              | HIGH        | TOTAL   |   |
| Consent Agenda            |            | 0.00% |             | 71.43%<br>5  | 28.57%<br>2 |         | 7 |
| Amount of Info. Provided  |            |       |             |              |             |         |   |
|                           | NOT ENOUGH |       | ABOUT RIGHT |              | TOO MUCH    | TOTAL   |   |
| Consent Agenda            |            | 0.00% |             | 100.00%<br>6 | 0.0         | 0%      | 6 |