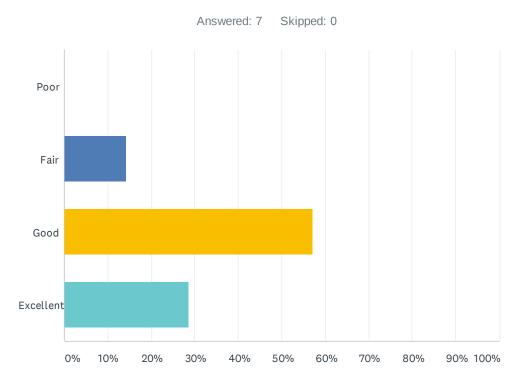

## Q4 Overall, how well did the structure and leadership of the meeting encourage thoughtful discussion

| ANSWER CHOICES | RESPONSES |   |
|----------------|-----------|---|
| Poor           | 0.00%     | 0 |
| Fair           | 14.29%    | 1 |
| Good           | 57.14%    | 4 |
| Excellent      | 28.57%    | 2 |
| TOTAL          |           | 7 |