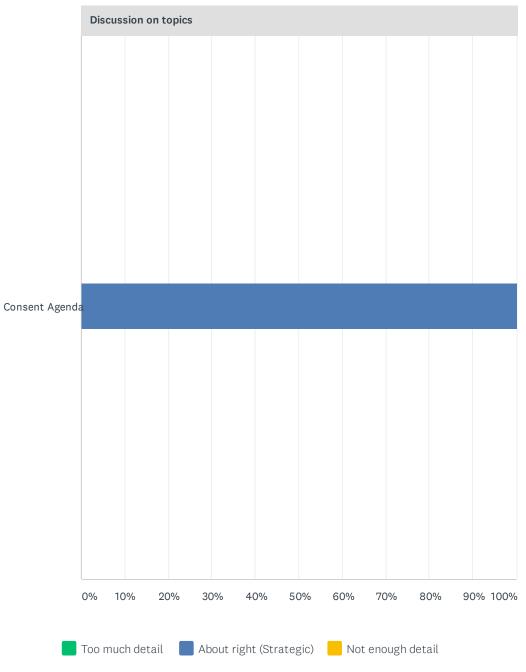

| Discussion on topics |                 |                         |                   |       |
|----------------------|-----------------|-------------------------|-------------------|-------|
|                      | TOO MUCH DETAIL | ABOUT RIGHT (STRATEGIC) | NOT ENOUGH DETAIL | TOTAL |
| Consent Agenda       | 0.00%           | 100.00%<br>6            | 0.00%             | 6     |