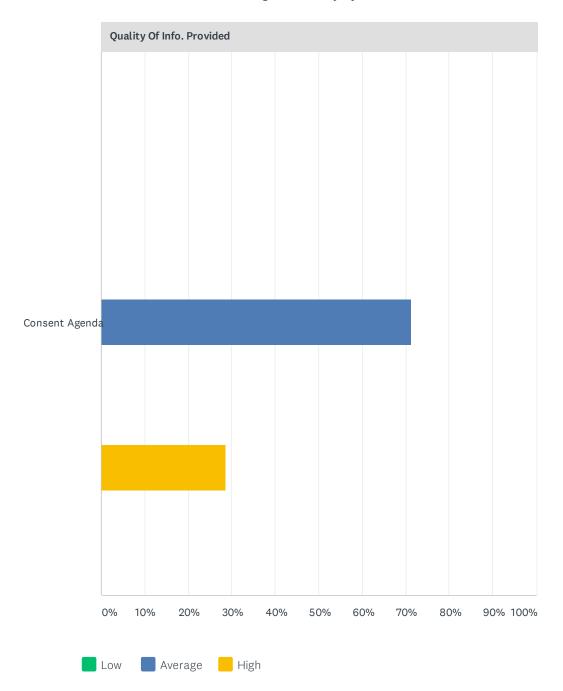

Answered: 7 Skipped: 0

| Duration                  |            |       |             |              |             |         |   |
|---------------------------|------------|-------|-------------|--------------|-------------|---------|---|
|                           | TOO SHORT  |       | ABOUT RIGHT |              | TOO LONG    | TOTAL   |   |
| Consent Agenda            |            | 0.00% |             | 100.00%<br>7 | 0.00        | )%<br>0 | 7 |
| Quality Of Info. Provided |            |       |             |              |             |         |   |
|                           | LOW        |       | AVERAGE     |              | HIGH        | TOTAL   |   |
| Consent Agenda            |            | 0.00% |             | 71.43%<br>5  | 28.57%<br>2 |         | 7 |
| Amount of Info. Provided  |            |       |             |              |             |         |   |
|                           | NOT ENOUGH |       | ABOUT RIGHT |              | TOO MUCH    | TOTAL   |   |
| Consent Agenda            |            | 0.00% |             | 100.00%<br>6 | 0.0         | 0%      | 6 |