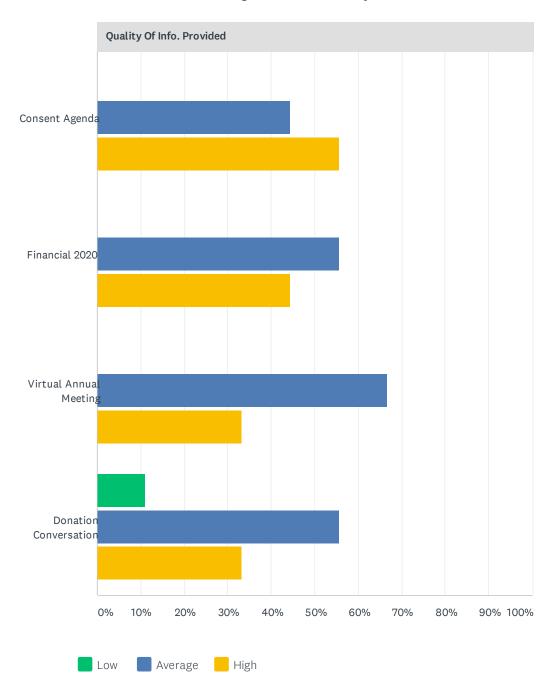

| Quality Of Info. Provided |               |             |                  |                 |            |       |
|---------------------------|---------------|-------------|------------------|-----------------|------------|-------|
|                           |               | LOW         | AVERAGE          | HIGH            | TOTAL      | -     |
| Consent Agenda            |               | 0.00%       |                  |                 |            |       |
| Financial 2020            |               | 0.00%       | 55.56%<br>5      |                 |            |       |
| Virtual Annual Meeting    |               | 0.00%       | 66.67%           |                 |            |       |
| Donation Conversation     |               | 11.11%      | 55.56%<br>5      |                 |            |       |
| Amount of Info. Provided  |               |             |                  |                 |            |       |
|                           | NOT EI        | NOUGH       | ABOUT RIGHT      | TOO MUCH        | то         | TAL   |
| Consent Agenda            |               | 12.50%<br>1 | 87.50%           |                 | %<br>0     |       |
| Financial 2020            |               | 0.00%       | 100.00%          |                 | %<br>0     |       |
| Virtual Annual Meeting    |               | 0.00%       | 100.00%          |                 | %<br>0     |       |
| Donation Conversation     |               | 37.50%<br>3 | 62.50%<br>5      |                 | %<br>0     |       |
| Discussion on topics      |               |             |                  |                 |            |       |
|                           | TOO MUCH DETA | ALL ABOUT R | IGHT (STRATEGIC) | NOT ENOUGH DETA | IL         | TOTAL |
| Consent Agenda            |               | 0.00%       | 87.50%<br>7      | 12              | 2.50%<br>1 |       |
| Financial 2020            |               | 0.00%       | 100.00%          | (               | 0.00%      |       |
| Virtual Annual Meeting    |               | 0.00%       | 100.00%          | (               | 0.00%      |       |
| Donation Conversation     | 2             | 5.00%       | 62.50%<br>5      | 12              | 2.50%      |       |