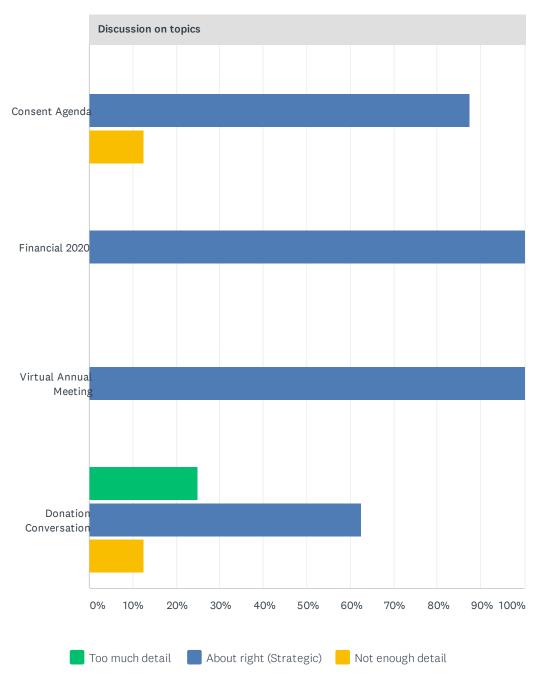

| Quality Of Info. Provided |               |             |                  |                 |            |       |
|---------------------------|---------------|-------------|------------------|-----------------|------------|-------|
|                           |               | LOW         | AVERAGE          | HIGH            | TOTAL      | -     |
| Consent Agenda            |               | 0.00%       |                  |                 |            |       |
| Financial 2020            |               | 0.00%       | 55.56%<br>5      |                 |            |       |
| Virtual Annual Meeting    |               | 0.00%       | 66.67%           |                 |            |       |
| Donation Conversation     |               | 11.11%      | 55.56%<br>5      |                 |            |       |
| Amount of Info. Provided  |               |             |                  |                 |            |       |
|                           | NOT EI        | NOUGH       | ABOUT RIGHT      | TOO MUCH        | то         | TAL   |
| Consent Agenda            |               | 12.50%<br>1 | 87.50%           |                 | %<br>0     |       |
| Financial 2020            |               | 0.00%       | 100.00%          |                 | %<br>0     |       |
| Virtual Annual Meeting    |               | 0.00%       | 100.00%          |                 | %<br>0     |       |
| Donation Conversation     |               | 37.50%<br>3 | 62.50%<br>5      |                 | %<br>0     |       |
| Discussion on topics      |               |             |                  |                 |            |       |
|                           | TOO MUCH DETA | ALL ABOUT R | IGHT (STRATEGIC) | NOT ENOUGH DETA | IL         | TOTAL |
| Consent Agenda            |               | 0.00%       | 87.50%<br>7      | 12              | 2.50%<br>1 |       |
| Financial 2020            |               | 0.00%       | 100.00%          | (               | 0.00%      |       |
| Virtual Annual Meeting    |               | 0.00%       | 100.00%          | (               | 0.00%      |       |
| Donation Conversation     | 2             | 5.00%       | 62.50%<br>5      | 12              | 2.50%      |       |