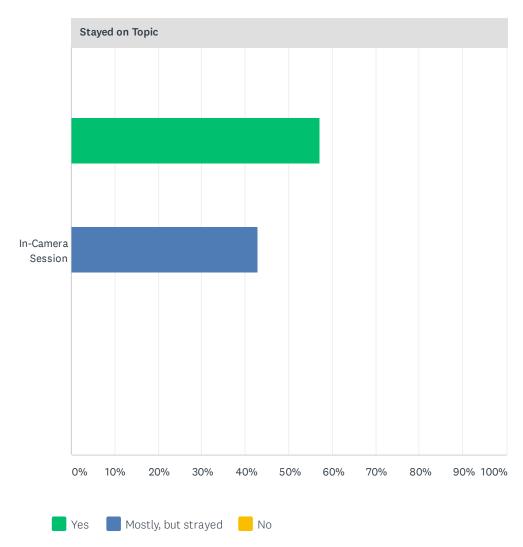

## Q2 Please comment on the in-camera session. Make any suggestion for improvement if you gave a unsatisfactory score.

| Duration                   |                    |           |                  |             |             |         |          |
|----------------------------|--------------------|-----------|------------------|-------------|-------------|---------|----------|
|                            | TOO SHORT          | AE        | BOUT RIGHT       | T00 L       | ONG         | TOTA    | <b>L</b> |
| In-Camera Session          |                    | 0.00%     | 100.00%<br>9     |             | 0.00%       |         | 9        |
| Type of Topic(s) Discussed | I                  |           |                  |             |             |         |          |
|                            | REGULAR MEETING TO | PICS      | IN-CAMERA TOPICS | А           | BIT OF BOTH | Т       | OTAL     |
| In-Camera Session          |                    | 0.00%     | 33.              | 33%<br>3    | 66.67       | 7%<br>6 | 9        |
| Stayed on Topic            |                    |           |                  |             |             |         |          |
|                            | YES                | MOSTLY, B | BUT STRAYED      |             | NO          | TOTA    | L        |
| In-Camera Session          | 57.14%<br>4        |           |                  | 42.86%<br>3 | 0.00%       |         | 7        |