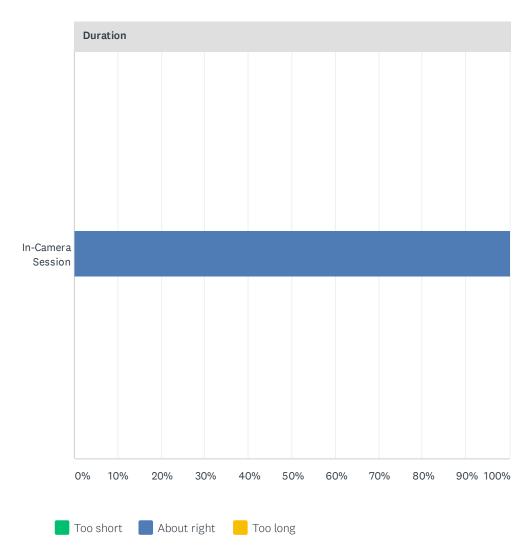

## Q2 Please comment on the in-camera session. Make any suggestion for improvement if you gave a unsatisfactory score.

| Duration                   |                    |           |                  |             |             |         |          |
|----------------------------|--------------------|-----------|------------------|-------------|-------------|---------|----------|
|                            | TOO SHORT          | AE        | BOUT RIGHT       | T00 L       | ONG         | TOTA    | <b>L</b> |
| In-Camera Session          |                    | 0.00%     | 100.00%<br>9     |             | 0.00%       |         | 9        |
| Type of Topic(s) Discussed | I                  |           |                  |             |             |         |          |
|                            | REGULAR MEETING TO | PICS      | IN-CAMERA TOPICS | А           | BIT OF BOTH | Т       | OTAL     |
| In-Camera Session          |                    | 0.00%     | 33.              | 33%<br>3    | 66.67       | 7%<br>6 | 9        |
| Stayed on Topic            |                    |           |                  |             |             |         |          |
|                            | YES                | MOSTLY, B | BUT STRAYED      |             | NO          | TOTA    | L        |
| In-Camera Session          | 57.14%<br>4        |           |                  | 42.86%<br>3 | 0.00%       |         | 7        |