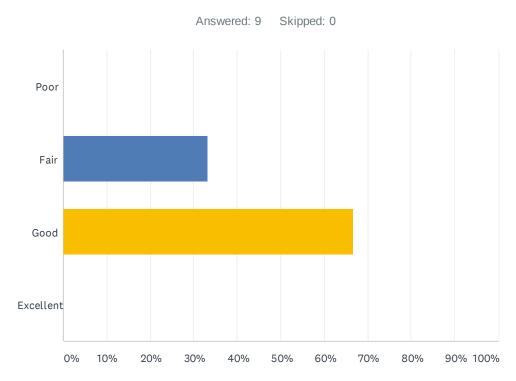

# Q5 Overall, how well did the structure and leadership of the meeting encourage thoughtful discussion

| ANSWER CHOICES | RESPONSES |   |
|----------------|-----------|---|
| Poor           | 0.00%     | 0 |
| Fair           | 33.33%    | 3 |
| Good           | 66.67%    | 6 |
| Excellent      | 0.00%     | 0 |
| TOTAL          |           | 9 |