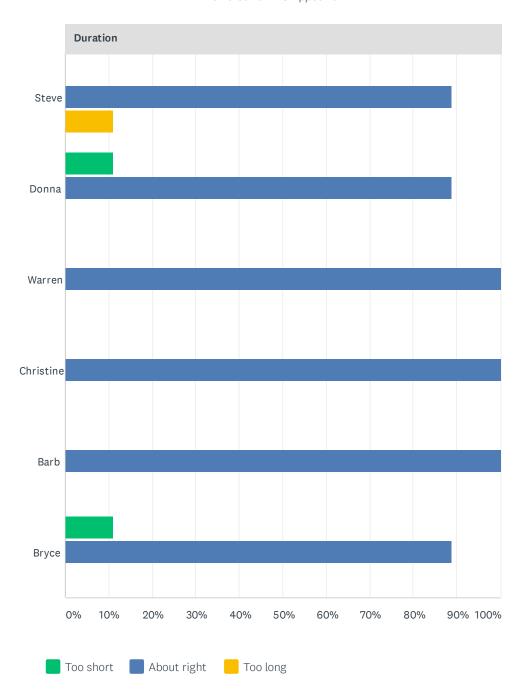

### Q3 How were the management presentations?

Answered: 9 Skipped: 0

| Donna     11.11% 1 88 0.00       Warren     0.00% 0 9 0.00% 0.00% 0.00% 0.00% 0.00% 0.00% 0.00% 0.00% 0.00% 0.00% 0.00% 0.00% 0.00% 0.00% 0.00% 0.00% 0.00% 0.00% 0.00% 0.00% 0.00% 0.00% 0.00% 0.00% 0.00% 0.00% 0.00% 0.00% 0.00% 0.00% 0.00% 0.00% 0.00% 0.00% 0.00% 0.00% 0.00% 0.00% 0.00% 0.00% 0.00% 0.00% 0.00% 0.00% 0.00% 0.00% 0.00% 0.00% 0.00% 0.00% 0.00% 0.00% 0.00% 0.00% 0.00% 0.00% 0.00% 0.00% 0.00% 0.00% 0.00% 0.00% 0.00% 0.00% 0.00% 0.00% 0.00% 0.00% 0.00% 0.00% 0.00% 0.00% 0.00% 0.00% 0.00% 0.00% 0.00% 0.00% 0.00% 0.00% 0.00% 0.00% 0.00% 0.00% 0.00% 0.00% 0.00% 0.00% 0.00% 0.00% 0.00% 0.00% 0.00% 0.00% 0.00% 0.00% 0.00% 0.00% 0.00% 0.00% 0.00% 0.00% 0.00% 0.00% 0.00% 0.00% 0.00% 0.00% 0.00% 0.00% 0.00% 0.00% 0.00% 0.00% 0.00% 0.00% 0.00% 0.00% 0.00% 0.00% 0.00% 0.00% 0.00% 0.00% 0.00% 0.00% 0.00% 0.00% 0.00% 0.00% 0.00% 0.00% 0.00% 0.00% 0.00% 0.00% 0.00% 0.00% 0.00% 0.00% 0.00% 0.00% 0.00% 0.00% 0.00% 0.00% 0.00% 0.00% 0.00% 0.00% 0.00% 0.00% 0.00% 0.00% 0.00% 0.00% 0.00% 0.00% 0.00% 0.00% 0.00% 0.00% 0.00% 0.00% 0.00% 0.00% 0.00% 0.00% 0.00% 0.00% 0.00% 0.00% 0.00% 0.00% 0.00% 0.00% 0.00% 0.00% 0.00% 0.00% 0.00% 0.00% 0.00% 0.00% 0.00% 0.00% 0.00% 0.00% 0.00% 0.00% 0.00% 0.00% 0.00% 0.00% 0.00% 0.00% 0.00% 0.00% 0.00% 0.00% 0.00% 0.00% 0.00% 0.00% 0.00% 0.00% 0.00% 0.00% 0.00% 0.00% 0.00% 0.00% 0.00% 0.00% 0.00% 0.00% 0.00% 0.00% 0.00% 0.00% 0.00% 0.00% 0.00% 0.00% 0.00% 0.00% 0.00% 0.00% 0.00% 0.00% 0.00% 0.00% 0.00% 0.00% 0.00% 0.00% 0.00% 0.00% 0.00% 0.00% 0.00% 0.00% 0.00% 0.00% 0.00% 0.00% 0.00% 0.00% 0.00% 0.00% 0.00% 0.00% 0.00% 0.00% 0.00% 0.00% 0.00% 0.00% 0.00% 0.00% 0.00% 0.00% 0.00% 0.00% 0.00% 0.00% 0.00% 0.00% 0.00% 0.00% 0.00% 0.00% 0.00% 0.00% 0.00% 0.00% 0.00% 0.00% 0.00% 0.00% 0.00% 0.00% 0.00% 0.00% 0.00% 0.00% 0.00% 0.00% 0.00% 0.00% 0.00% 0.00% 0.00% 0.00% 0.00% 0.00% 0.00% 0.00% 0.00% 0.00% 0.00% 0.00% 0.00% 0.00% 0.00% 0.00% 0.00% 0.00% 0.00% 0.00% 0.00% 0.00% 0.00% 0.00% 0.00% 0.00% 0.00% 0.00% 0.00% |   |
|-------------------------------------------------------------------------------------------------------------------------------------------------------------------------------------------------------------------------------------------------------------------------------------------------------------------------------------------------------------------------------------------------------------------------------------------------------------------------------------------------------------------------------------------------------------------------------------------------------------------------------------------------------------------------------------------------------------------------------------------------------------------------------------------------------------------------------------------------------------------------------------------------------------------------------------------------------------------------------------------------------------------------------------------------------------------------------------------------------------------------------------------------------------------------------------------------------------------------------------------------------------------------------------------------------------------------------------------------------------------------------------------------------------------------------------------------------------------------------------------------------------------------------------------------------------------------------------------------------------------------------------------------------------------------------------------------------------------------------------------------------------------------------------------------------------------------------------------------------------------------------------------------------------------------------------------------------------------------------------------------------------------------------------------------|---|
| Donna     11.11%     88.89%     0.00%       Warren     0.00%     100.00%     0.00%       Christine     0.00%     100.00%     0.00%       Barb     0.00%     100.00%     0.00%       Bryce     11.11%     88.89%     0.00%       Bryce     11.11%     88.89%     0.00%       Quality of Info.     FAIR     GOOD     EXCELLENT     TOTAL       Steve     0.00%     11.11%     77.78%     11.11%       Donna     0.00%     0.00%     66.67%     33.33%       0     0     77.78%     22.22%       0     0.00%     77.78%     22.22%                                                                                                                                                                                                                                                                                                                                                                                                                                                                                                                                                                                                                                                                                                                                                                                                                                                                                                                                                                                                                                                                                                                                                                                                                                                                                                                                                                                                                                                                                                                 |   |
| Warren 1 8 0   Christine 0.00% 0 100.00% 9 0.00% 0   Barb 0.00% 0 100.00% 9 0.00% 0   Bryce 11.11% 88.89% 8 0.00% 0   POOR FAIR GOOD EXCELLENT TOTAL   Steve 0.00% 11.11% 77.78% 11.11% 77.78% 11.11% 7 1 11.11% 1.11% 77.78% 13.33% 33.33% 33.33% 33.33% 33.33% 33.33% 33.33% 33.33% 33.33% 33.33% 33.33% 33.33% 33.33% 33.33% 33.33% 33.33% 33.33% 33.33% 33.33% 33.33% 33.33% 33.33% 33.33% 33.33% 33.33% 33.33% 33.33% 33.33% 33.33% 33.33% 33.33% 33.33% 33.33% 33.33% 33.33% 33.33% 33.33% 33.33% 33.33% 33.33% 33.33% 33.33% 33.33% 33.33% 33.33% 33.33% 33.33% 33.33% 33.33% 33.33% 33.33% 33.33% 33.33% 33.33% 33.33% 33.33% 33.33% 33.33% 33.33% 33.33% 33.33% 33.33% 33.33% 33.33% 33.33% 33.33% 33.33% 33.33% 33.33% 33.33% 33.33% 33.33% 33.33% 33.33% 33.33% 33.33% 33.33% 33.33% 33.33% 33.33% 33.33% 33.33% 33.33% 33.33% 33.33% 33.33% 33.33% 33.33% 33.33% 33.33% 33.33% 33.33% 33.33% 33.33% 33.33% 33.33% 33.33% 33.33% 33.33% 33.33% 33.33% 33.33% 33.33% 33.33% 33.33% 33.33% 33.33% 33.33% 33.33% 33.33% 33.33% 33.33% 33.33% 33.33% 33.33% 33.33% 33.33% 33.33% 33.33% 33.33% 33.33% 33.33% 33.33% 33.33% 33.33% 33.33% 33.33% 33.33% 33.33% 33.33% 33.33% 33.33% 33.33% 33.33% 33.33% 33.33% 33.33% 33.33% 33.33% 33.33% 33.33% 33.33% 33.33% 33.33% 33.33% 33.33% 33.33% 33.33% 33.33% 33.33% 33.33% 33.33% 33.33% 33.33% 33.33% 33.33% 33.33% 33.33% 33.33% 33.33% 33.33% 33.33% 33.33% 33.33% 33.33% 33.33% 33.33% 33.33% 33.33% 33.33% 33.33% 33.33% 33.33% 33.33% 33.33% 33.33% 33.33% 33.33% 33.33% 33.33% 33.33% 33.33% 33.33% 33.33% 33.33% 33.33% 33.33% 33.33% 33.33% 33.33% 33.33% 33.33% 33.33% 33.33% 33.33% 33.33% 33.33% 33.33% 33.33% 33.33% 33.33% 33.33% 33.33% 33.33% 33.33% 33.33% 33.33% 33.33%                                                                                                                                                                                                                                                                                                   | 9 |
| Christine     0.00% 0.00% 0.00% 9     0.00% 0.00% 9       Barb     0.00% 0 9 0     100.00% 9 0       Bryce     11.11% 88.89% 0.00% 1 88.89% 0.00% 1 88.89% 0.00% 1 88.89% 0.00% 1 1 8 0 0     0       Quality of Info.       POOR     FAIR     GOOD     EXCELLENT     TOTAL       Steve     0.00% 0 11.11% 77.78% 11.11% 77.78% 11.11% 11.11% 0 11.11% 11.11% 11.11% 11.11% 11.11% 11.11% 11.11% 11.11% 11.11% 11.11% 11.11% 11.11% 11.11% 11.11% 11.11% 11.11% 11.11% 11.11% 11.11% 11.11% 11.11% 11.11% 11.11% 11.11% 11.11% 11.11% 11.11% 11.11% 11.11% 11.11% 11.11% 11.11% 11.11% 11.11% 11.11% 11.11% 11.11% 11.11% 11.11% 11.11% 11.11% 11.11% 11.11% 11.11% 11.11% 11.11% 11.11% 11.11% 11.11% 11.11% 11.11% 11.11% 11.11% 11.11% 11.11% 11.11% 11.11% 11.11% 11.11% 11.11% 11.11% 11.11% 11.11% 11.11% 11.11% 11.11% 11.11% 11.11% 11.11% 11.11% 11.11% 11.11% 11.11% 11.11% 11.11% 11.11% 11.11% 11.11% 11.11% 11.11% 11.11% 11.11% 11.11% 11.11% 11.11% 11.11% 11.11% 11.11% 11.11% 11.11% 11.11% 11.11% 11.11% 11.11% 11.11% 11.11% 11.11% 11.11% 11.11% 11.11% 11.11% 11.11% 11.11% 11.11% 11.11% 11.11% 11.11% 11.11% 11.11% 11.11% 11.11% 11.11% 11.11% 11.11% 11.11% 11.11% 11.11% 11.11% 11.11% 11.11% 11.11% 11.11% 11.11% 11.11% 11.11% 11.11% 11.11% 11.11% 11.11% 11.11% 11.11% 11.11% 11.11% 11.11% 11.11% 11.11% 11.11% 11.11% 11.11% 11.11% 11.11% 11.11% 11.11% 11.11% 11.11% 11.11% 11.11% 11.11% 11.11% 11.11% 11.11% 11.11% 11.11% 11.11% 11.11% 11.11% 11.11% 11.11% 11.11% 11.11% 11.11% 11.11% 11.11% 11.11% 11.11% 11.11% 11.11% 11.11% 11.11% 11.11% 11.11% 11.11% 11.11% 11.11% 11.11% 11.11% 11.11% 11.11% 11.11% 11.11% 11.11% 11.11% 11.11% 11.11% 11.11% 11.11% 11.11% 11.11% 11.11% 11.11% 11.11% 11.11% 11.11% 11.11% 11.11% 11.11                                                                                                                                                                                                                                                                      | 9 |
| Barb     0.00%<br>0     100.00%<br>9     0.00%<br>0       Bryce     11.11%<br>1     88.89%<br>8     0.00%<br>0       Quality of Info.     EXCELLENT     TOTAL       Steve     0.00%<br>0     11.11%<br>1     77.78%<br>7     11.11%<br>1       Donna     0.00%<br>0     0.00%<br>0     66.67%<br>6     33.33%<br>33.33%<br>0       Warren     0.00%<br>0     0.00%<br>0     77.78%<br>77.78%     22.22%<br>2.22%<br>2.22%                                                                                                                                                                                                                                                                                                                                                                                                                                                                                                                                                                                                                                                                                                                                                                                                                                                                                                                                                                                                                                                                                                                                                                                                                                                                                                                                                                                                                                                                                                                                                                                                                       | 9 |
| Bryce 11.11% 1.11% 1.11% 88.89% 0.00% 0.00% 1.1.11% 8   Quality of Info.   POOR FAIR GOOD EXCELLENT TOTAL   Steve 0.00% 0 1.1.11% 77.78% 1.1.11% 77.78% 1.1.11% 1.11% 1.1.11% 0.00% 0.00% 66.67% 3.3.33% 3.33% 0.00 0.00% 6.6.67% 3.3.33% 3.3.3% 0.00 0.00% 0.00% 0.00% 0.00% 0.00% 0.00% 0.00% 0.00% 0.00% 0.00% 0.00% 0.00% 0.00% 0.00% 0.00% 0.00% 0.00% 0.00% 0.00% 0.00% 0.00% 0.00% 0.00% 0.00% 0.00% 0.00% 0.00% 0.00% 0.00% 0.00% 0.00% 0.00% 0.00% 0.00% 0.00% 0.00% 0.00% 0.00% 0.00% 0.00% 0.00% 0.00% 0.00% 0.00% 0.00% 0.00% 0.00% 0.00% 0.00% 0.00% 0.00% 0.00% 0.00% 0.00% 0.00% 0.00% 0.00% 0.00% 0.00% 0.00% 0.00% 0.00% 0.00% 0.00% 0.00% 0.00% 0.00% 0.00% 0.00% 0.00% 0.00% 0.00% 0.00% 0.00% 0.00% 0.00% 0.00% 0.00% 0.00% 0.00% 0.00% 0.00% 0.00% 0.00% 0.00% 0.00% 0.00% 0.00% 0.00% 0.00% 0.00% 0.00% 0.00% 0.00% 0.00% 0.00% 0.00% 0.00% 0.00% 0.00% 0.00% 0.00% 0.00% 0.00% 0.00% 0.00% 0.00% 0.00% 0.00% 0.00% 0.00% 0.00% 0.00% 0.00% 0.00% 0.00% 0.00% 0.00% 0.00% 0.00% 0.00% 0.00% 0.00% 0.00% 0.00% 0.00% 0.00% 0.00% 0.00% 0.00% 0.00% 0.00% 0.00% 0.00% 0.00% 0.00% 0.00% 0.00% 0.00% 0.00% 0.00% 0.00% 0.00% 0.00% 0.00% 0.00% 0.00% 0.00% 0.00% 0.00% 0.00% 0.00% 0.00% 0.00% 0.00% 0.00% 0.00% 0.00% 0.00% 0.00% 0.00% 0.00% 0.00% 0.00% 0.00% 0.00% 0.00% 0.00% 0.00% 0.00% 0.00% 0.00% 0.00% 0.00% 0.00% 0.00% 0.00% 0.00% 0.00% 0.00% 0.00% 0.00% 0.00% 0.00% 0.00% 0.00% 0.00% 0.00% 0.00% 0.00% 0.00% 0.00% 0.00% 0.00% 0.00% 0.00% 0.00% 0.00% 0.00% 0.00% 0.00% 0.00% 0.00% 0.00% 0.00% 0.00% 0.00% 0.00% 0.00% 0.00% 0.00% 0.00% 0.00% 0.00% 0.00% 0.00% 0.00% 0.00% 0.00% 0.00% 0.00% 0.00% 0.00% 0.00% 0.00% 0.00% 0.00% 0.00% 0.00% 0.00% 0.00% 0.00% 0.00% 0.00% 0.00% 0.00% 0.00% 0.00% 0.00% 0.00% 0.00% 0.00% 0.00% 0.00% 0.00% 0.00% 0.00% 0.00% 0.00% 0.00% 0.00% 0.00% 0.00% 0.00% 0.00% 0.00% 0.00% 0.00% 0.00% 0.00% 0.00% 0.00% 0.00% 0.00% 0.00% 0.00% 0.00% 0.00% 0.00% 0.00% 0.00%                                                                                                 | 9 |
| Quality of Info.   POOR FAIR GOOD EXCELLENT TOTAL   Steve 0.00% 11.11% 77.78% 11.11% 1   Donna 0.00% 0.00% 66.67% 33.33%   0 0 6 3   Warren 0.00% 0.00% 77.78% 22.22%   0 0 77.78% 22.22%                                                                                                                                                                                                                                                                                                                                                                                                                                                                                                                                                                                                                                                                                                                                                                                                                                                                                                                                                                                                                                                                                                                                                                                                                                                                                                                                                                                                                                                                                                                                                                                                                                                                                                                                                                                                                                                       | 9 |
| POOR     FAIR     GOOD     EXCELLENT     TOTAL       Steve     0.00%<br>0     11.11%<br>1     77.78%<br>7     11.11%<br>1       Donna     0.00%<br>0     0.00%<br>0     66.67%<br>6     33.33%<br>3       Warren     0.00%<br>0     0.00%<br>0     77.78%<br>7     22.22%<br>2                                                                                                                                                                                                                                                                                                                                                                                                                                                                                                                                                                                                                                                                                                                                                                                                                                                                                                                                                                                                                                                                                                                                                                                                                                                                                                                                                                                                                                                                                                                                                                                                                                                                                                                                                                  | 9 |
| Steve 0.00%<br>0 11.11%<br>1 77.78%<br>7 11.11%<br>1   Donna 0.00%<br>0 0.00%<br>0 66.67%<br>6 33.33%<br>3   Warren 0.00%<br>0 0.00%<br>0 77.78%<br>7 22.22%<br>2                                                                                                                                                                                                                                                                                                                                                                                                                                                                                                                                                                                                                                                                                                                                                                                                                                                                                                                                                                                                                                                                                                                                                                                                                                                                                                                                                                                                                                                                                                                                                                                                                                                                                                                                                                                                                                                                               |   |
| Donna     0.00%     0.00%     66.67%     33.33%       0     0     6     3       Warren     0.00%     0.00%     77.78%     22.22%       0     0     7     2                                                                                                                                                                                                                                                                                                                                                                                                                                                                                                                                                                                                                                                                                                                                                                                                                                                                                                                                                                                                                                                                                                                                                                                                                                                                                                                                                                                                                                                                                                                                                                                                                                                                                                                                                                                                                                                                                      |   |
| Warren     0.00%     0.00%     77.78%     22.22%       0     0     7     2                                                                                                                                                                                                                                                                                                                                                                                                                                                                                                                                                                                                                                                                                                                                                                                                                                                                                                                                                                                                                                                                                                                                                                                                                                                                                                                                                                                                                                                                                                                                                                                                                                                                                                                                                                                                                                                                                                                                                                      | 9 |
| 0 0 7 2                                                                                                                                                                                                                                                                                                                                                                                                                                                                                                                                                                                                                                                                                                                                                                                                                                                                                                                                                                                                                                                                                                                                                                                                                                                                                                                                                                                                                                                                                                                                                                                                                                                                                                                                                                                                                                                                                                                                                                                                                                         | 9 |
| Christine 0.00% 22.22% 66.67% 11.11%                                                                                                                                                                                                                                                                                                                                                                                                                                                                                                                                                                                                                                                                                                                                                                                                                                                                                                                                                                                                                                                                                                                                                                                                                                                                                                                                                                                                                                                                                                                                                                                                                                                                                                                                                                                                                                                                                                                                                                                                            | 9 |
|                                                                                                                                                                                                                                                                                                                                                                                                                                                                                                                                                                                                                                                                                                                                                                                                                                                                                                                                                                                                                                                                                                                                                                                                                                                                                                                                                                                                                                                                                                                                                                                                                                                                                                                                                                                                                                                                                                                                                                                                                                                 | 9 |
| Barb 0.00% 0.00% 88.89% 11.11% 0 0 8 1                                                                                                                                                                                                                                                                                                                                                                                                                                                                                                                                                                                                                                                                                                                                                                                                                                                                                                                                                                                                                                                                                                                                                                                                                                                                                                                                                                                                                                                                                                                                                                                                                                                                                                                                                                                                                                                                                                                                                                                                          | 9 |
| Bryce 0.00% 33.33% 66.67% 0.00% 0 3 6                                                                                                                                                                                                                                                                                                                                                                                                                                                                                                                                                                                                                                                                                                                                                                                                                                                                                                                                                                                                                                                                                                                                                                                                                                                                                                                                                                                                                                                                                                                                                                                                                                                                                                                                                                                                                                                                                                                                                                                                           | 9 |
| Volume of Info.                                                                                                                                                                                                                                                                                                                                                                                                                                                                                                                                                                                                                                                                                                                                                                                                                                                                                                                                                                                                                                                                                                                                                                                                                                                                                                                                                                                                                                                                                                                                                                                                                                                                                                                                                                                                                                                                                                                                                                                                                                 |   |
| TOO LITTLE DETAIL ABOUT RIGHT TOO MUCH DETAIL TOTAL                                                                                                                                                                                                                                                                                                                                                                                                                                                                                                                                                                                                                                                                                                                                                                                                                                                                                                                                                                                                                                                                                                                                                                                                                                                                                                                                                                                                                                                                                                                                                                                                                                                                                                                                                                                                                                                                                                                                                                                             |   |
| Steve 0.00% 100.00% 0.00% 0.00% 0                                                                                                                                                                                                                                                                                                                                                                                                                                                                                                                                                                                                                                                                                                                                                                                                                                                                                                                                                                                                                                                                                                                                                                                                                                                                                                                                                                                                                                                                                                                                                                                                                                                                                                                                                                                                                                                                                                                                                                                                               | 9 |
| Donna 0.00% 100.00% 0.00% 0 0                                                                                                                                                                                                                                                                                                                                                                                                                                                                                                                                                                                                                                                                                                                                                                                                                                                                                                                                                                                                                                                                                                                                                                                                                                                                                                                                                                                                                                                                                                                                                                                                                                                                                                                                                                                                                                                                                                                                                                                                                   | 9 |
| Warren 0.00% 100.00% 0.00% 0 0                                                                                                                                                                                                                                                                                                                                                                                                                                                                                                                                                                                                                                                                                                                                                                                                                                                                                                                                                                                                                                                                                                                                                                                                                                                                                                                                                                                                                                                                                                                                                                                                                                                                                                                                                                                                                                                                                                                                                                                                                  | 9 |
| Christine 11.11% 88.89% 0.00%   1 8 0                                                                                                                                                                                                                                                                                                                                                                                                                                                                                                                                                                                                                                                                                                                                                                                                                                                                                                                                                                                                                                                                                                                                                                                                                                                                                                                                                                                                                                                                                                                                                                                                                                                                                                                                                                                                                                                                                                                                                                                                           | 9 |
| Barb 0.00% 100.00% 0.00% 0                                                                                                                                                                                                                                                                                                                                                                                                                                                                                                                                                                                                                                                                                                                                                                                                                                                                                                                                                                                                                                                                                                                                                                                                                                                                                                                                                                                                                                                                                                                                                                                                                                                                                                                                                                                                                                                                                                                                                                                                                      | 9 |
| Bryce 11.11% 88.89% 0.00% 1 8                                                                                                                                                                                                                                                                                                                                                                                                                                                                                                                                                                                                                                                                                                                                                                                                                                                                                                                                                                                                                                                                                                                                                                                                                                                                                                                                                                                                                                                                                                                                                                                                                                                                                                                                                                                                                                                                                                                                                                                                                   | 9 |