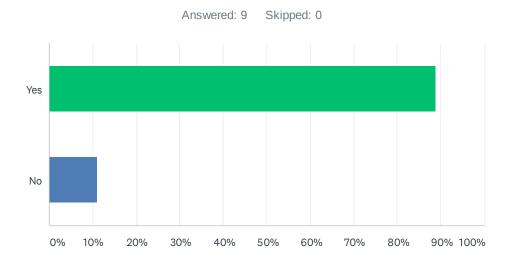

### Q6 It felt safe to question staff and to express alternative opinions/options.

| ANSWER CHOICES | RESPONSES |   |
|----------------|-----------|---|
| Yes            | 88.89%    | 8 |
| No             | 11.11%    | 1 |
| TOTAL          |           | 9 |