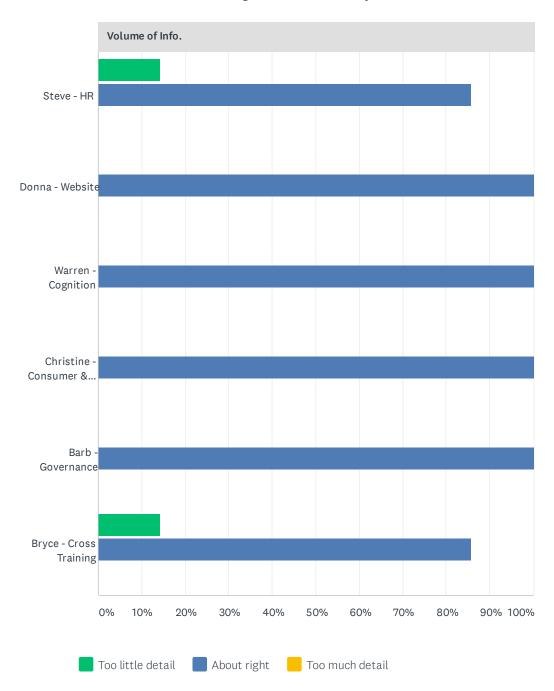

## Q4 Taking into consideration the status of each action item, tell us how were the Action Item presentations?

| Duration                     |     |               |       |            |              |          |             |        |       |
|------------------------------|-----|---------------|-------|------------|--------------|----------|-------------|--------|-------|
|                              |     | TOO SHORT     |       | ABO        | UT RIGHT     |          | TOO LONG    | то     | TAL   |
| Steve - HR                   |     |               | 0.00% |            | 87.5         | 50%<br>7 | 12.50%<br>1 |        | 8     |
| Donna - Website              |     |               | 0.00% |            | 100.0        | 00%      | 0.00%       |        | 8     |
| Warren - Cognition           |     |               | 0.00% |            | 100.0        | 00%      | 0.00%       |        | 8     |
| Christine - Consumer & Sales |     |               | 0.00% |            | 100.0        | 00%      | 0.00%       |        | 8     |
| Barb - Governance            |     |               | 0.00% |            | 100.0        | 00%      | 0.00%       |        | 8     |
| Bryce - Cross Training       |     |               | 0.00% |            | 87.5         | 50%<br>7 | 12.50%      |        | 8     |
| Quality of Info.             |     |               |       |            |              |          |             |        |       |
|                              |     | POOR          | FAIR  |            | GOOD         | E        | XCELLENT    | то     | TAL   |
| Steve - HR                   |     | 0.00%         | 12    | 2.50%<br>1 | 87.50%       |          | 0.00%       |        | 8     |
| Donna - Website              |     | 0.00%         | (     | 0.00%      | 100.00%      | 6<br>8   | 0.00%       |        | 8     |
| Warren - Cognition           |     | 0.00%         | (     | 0.00%      | 87.50%       |          | 12.50%<br>1 |        | 8     |
| Christine - Consumer & Sales |     | 0.00%         | 2!    | 5.00%      | 75.00%       | 6        | 0.00%       |        | 8     |
| Barb - Governance            |     | 0.00%         | (     | 0.00%      | 100.00%      | %<br>8   | 0.00%       |        | 8     |
| Bryce - Cross Training       |     | 0.00%         | 14    | 4.29%<br>1 | 85.71%       | 6<br>6   | 0.00%       |        | 7     |
| Volume of Info.              |     |               |       |            |              |          |             |        |       |
|                              | тоо | LITTLE DETAIL |       | ABOU       | JT RIGHT     | TOC      | MUCH DETAIL | 1      | ΓΟΤΑL |
| Steve - HR                   |     | 1             | 4.29% |            | 85.71%<br>6  |          | 0.00        | %<br>0 | 7     |
| Donna - Website              |     |               | 0.00% |            | 100.00%<br>7 |          | 0.00        | %<br>0 | 7     |
| Warren - Cognition           |     |               | 0.00% |            | 100.00%      |          | 0.00        | %<br>0 | 7     |
| Christine - Consumer & Sales |     |               | 0.00% |            | 100.00%      |          | 0.00        | %<br>0 | 7     |
| Barb - Governance            |     |               | 0.00% |            | 100.00%      |          | 0.00        | %<br>0 | 7     |
| Bryce - Cross Training       |     | 1             | 4.29% |            | 85.71%<br>6  |          | 0.00        | %<br>0 | 7     |
|                              |     |               |       |            |              |          |             |        |       |