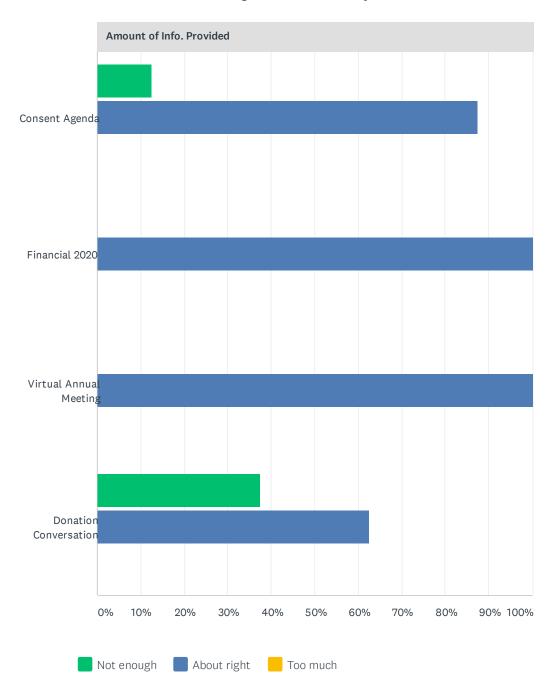

| Quality Of Info. Provided |               |             |                  |                 |            |       |
|---------------------------|---------------|-------------|------------------|-----------------|------------|-------|
|                           |               | LOW         | AVERAGE          | HIGH            | TOTAL      | -     |
| Consent Agenda            |               | 0.00%       |                  |                 |            |       |
| Financial 2020            |               | 0.00%       | 55.56%<br>5      |                 |            |       |
| Virtual Annual Meeting    |               | 0.00%       | 66.67%           |                 |            |       |
| Donation Conversation     |               | 11.11%      | 55.56%<br>5      |                 |            |       |
| Amount of Info. Provided  |               |             |                  |                 |            |       |
|                           | NOT EI        | NOUGH       | ABOUT RIGHT      | TOO MUCH        | то         | TAL   |
| Consent Agenda            |               | 12.50%<br>1 | 87.50%           |                 | %<br>0     |       |
| Financial 2020            |               | 0.00%       | 100.00%          |                 | %<br>0     |       |
| Virtual Annual Meeting    |               | 0.00%       | 100.00%          |                 | %<br>0     |       |
| Donation Conversation     |               | 37.50%<br>3 | 62.50%<br>5      |                 | %<br>0     |       |
| Discussion on topics      |               |             |                  |                 |            |       |
|                           | TOO MUCH DETA | ALL ABOUT R | IGHT (STRATEGIC) | NOT ENOUGH DETA | IL         | TOTAL |
| Consent Agenda            |               | 0.00%       | 87.50%<br>7      | 12              | 2.50%<br>1 |       |
| Financial 2020            |               | 0.00%       | 100.00%          | (               | 0.00%      |       |
| Virtual Annual Meeting    |               | 0.00%       | 100.00%          | (               | 0.00%      |       |
| Donation Conversation     | 2             | 5.00%       | 62.50%<br>5      | 12              | 2.50%      |       |