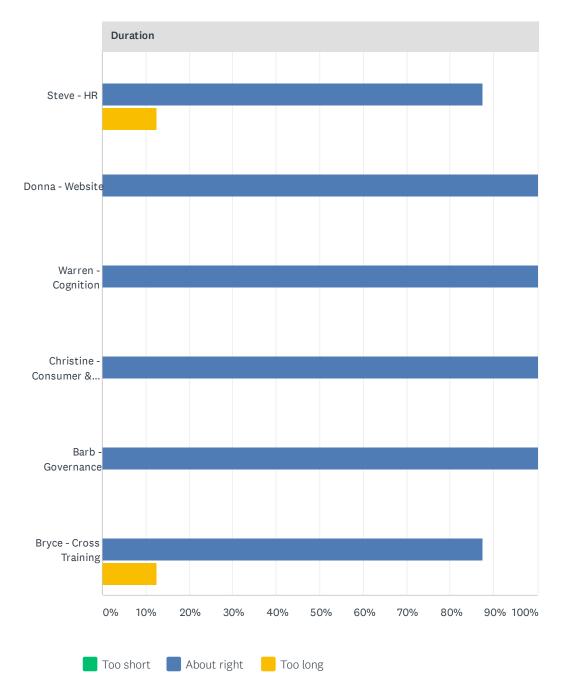

## Q4 Taking into consideration the status of each action item, tell us how were the Action Item presentations?

| Duration                     |     |               |       |            |              |          |             |        |       |
|------------------------------|-----|---------------|-------|------------|--------------|----------|-------------|--------|-------|
|                              |     | TOO SHORT     |       | ABO        | UT RIGHT     |          | TOO LONG    | то     | TAL   |
| Steve - HR                   |     |               | 0.00% |            | 87.5         | 50%<br>7 | 12.50%<br>1 |        | 8     |
| Donna - Website              |     |               | 0.00% |            | 100.0        | 00%      | 0.00%       |        | 8     |
| Warren - Cognition           |     |               | 0.00% |            | 100.0        | 00%      | 0.00%       |        | 8     |
| Christine - Consumer & Sales |     |               | 0.00% |            | 100.0        | 00%      | 0.00%       |        | 8     |
| Barb - Governance            |     |               | 0.00% |            | 100.0        | 00%      | 0.00%       |        | 8     |
| Bryce - Cross Training       |     |               | 0.00% |            | 87.5         | 50%<br>7 | 12.50%      |        | 8     |
| Quality of Info.             |     |               |       |            |              |          |             |        |       |
|                              |     | POOR          | FAIR  |            | GOOD         | E        | XCELLENT    | то     | TAL   |
| Steve - HR                   |     | 0.00%         | 12    | 2.50%<br>1 | 87.50%       |          | 0.00%       |        | 8     |
| Donna - Website              |     | 0.00%         | (     | 0.00%      | 100.00%      | 6<br>8   | 0.00%       |        | 8     |
| Warren - Cognition           |     | 0.00%         | (     | 0.00%      | 87.50%       |          | 12.50%<br>1 |        | 8     |
| Christine - Consumer & Sales |     | 0.00%         | 2!    | 5.00%      | 75.00%       | 6        | 0.00%       |        | 8     |
| Barb - Governance            |     | 0.00%         | (     | 0.00%      | 100.00%      | %<br>8   | 0.00%       |        | 8     |
| Bryce - Cross Training       |     | 0.00%         | 14    | 4.29%<br>1 | 85.71%       | 6<br>6   | 0.00%       |        | 7     |
| Volume of Info.              |     |               |       |            |              |          |             |        |       |
|                              | тоо | LITTLE DETAIL |       | ABOU       | JT RIGHT     | TOC      | MUCH DETAIL | 1      | ΓΟΤΑL |
| Steve - HR                   |     | 1             | 4.29% |            | 85.71%<br>6  |          | 0.00        | %<br>0 | 7     |
| Donna - Website              |     |               | 0.00% |            | 100.00%<br>7 |          | 0.00        | %<br>0 | 7     |
| Warren - Cognition           |     |               | 0.00% |            | 100.00%      |          | 0.00        | %<br>0 | 7     |
| Christine - Consumer & Sales |     |               | 0.00% |            | 100.00%      |          | 0.00        | %<br>0 | 7     |
| Barb - Governance            |     |               | 0.00% |            | 100.00%      |          | 0.00        | %<br>0 | 7     |
| Bryce - Cross Training       |     | 1             | 4.29% |            | 85.71%<br>6  |          | 0.00        | %<br>0 | 7     |
|                              |     |               |       |            |              |          |             |        |       |