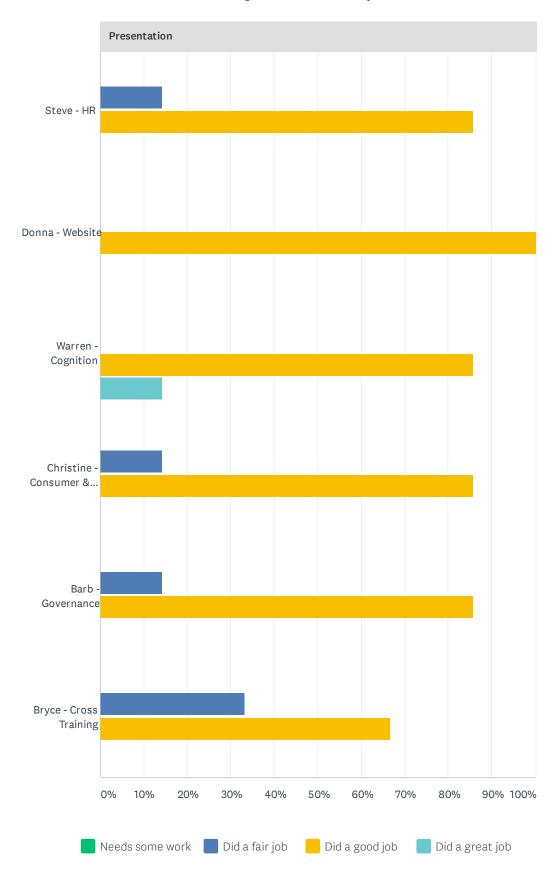

| Presentation                 |                 |                |                |                 |       |
|------------------------------|-----------------|----------------|----------------|-----------------|-------|
|                              | NEEDS SOME WORK | DID A FAIR JOB | DID A GOOD JOB | DID A GREAT JOB | TOTAL |
| Steve - HR                   | 0.00%           | 14.29%<br>1    | 85.71%<br>6    | 0.00%           | 7     |
| Donna - Website              | 0.00%           | 0.00%          | 100.00%        | 0.00%           | 7     |
| Warren - Cognition           | 0.00%           | 0.00%          | 85.71%<br>6    | 14.29%<br>1     | 7     |
| Christine - Consumer & Sales | 0.00%           | 14.29%<br>1    | 85.71%<br>6    | 0.00%           | 7     |
| Barb - Governance            | 0.00%           | 14.29%<br>1    | 85.71%<br>6    | 0.00%           | 7     |
| Bryce - Cross Training       | 0.00%           | 33.33%         | 66.67%<br>4    | 0.00%           | 6     |