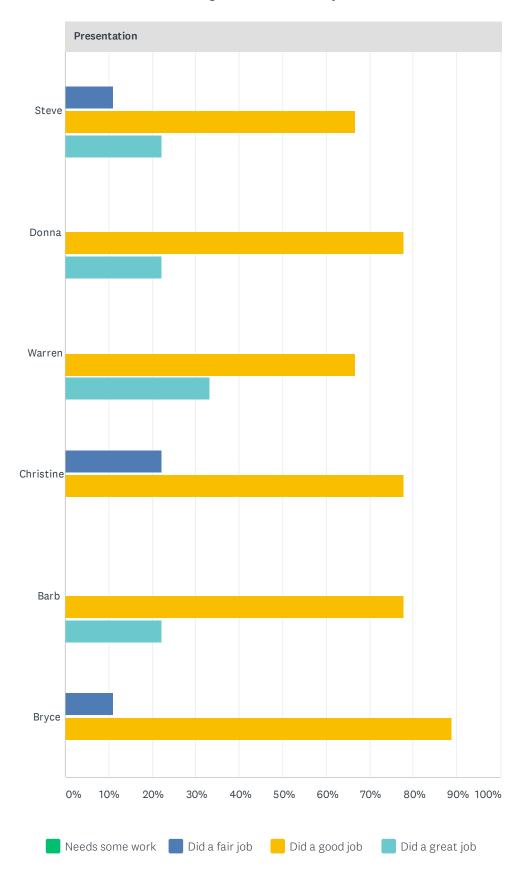

| Presentation |                 |                |                |                 |       |
|--------------|-----------------|----------------|----------------|-----------------|-------|
|              | NEEDS SOME WORK | DID A FAIR JOB | DID A GOOD JOB | DID A GREAT JOB | TOTAL |
| Steve        | 0.00%           | 11.11%<br>1    | 66.67%<br>6    | 22.22%<br>2     | 9     |
| Donna        | 0.00%           | 0.00%          | 77.78%<br>7    | 22.22%          | 9     |
| Warren       | 0.00%           | 0.00%          | 66.67%<br>6    | 33.33%          | 9     |
| Christine    | 0.00%           | 22.22%         | 77.78%<br>7    | 0.00%           | 9     |
| Barb         | 0.00%           | 0.00%          | 77.78%<br>7    | 22.22%          | 9     |
| Bryce        | 0.00%           | 11.11%         | 88.89%<br>8    | 0.00%           | 9     |