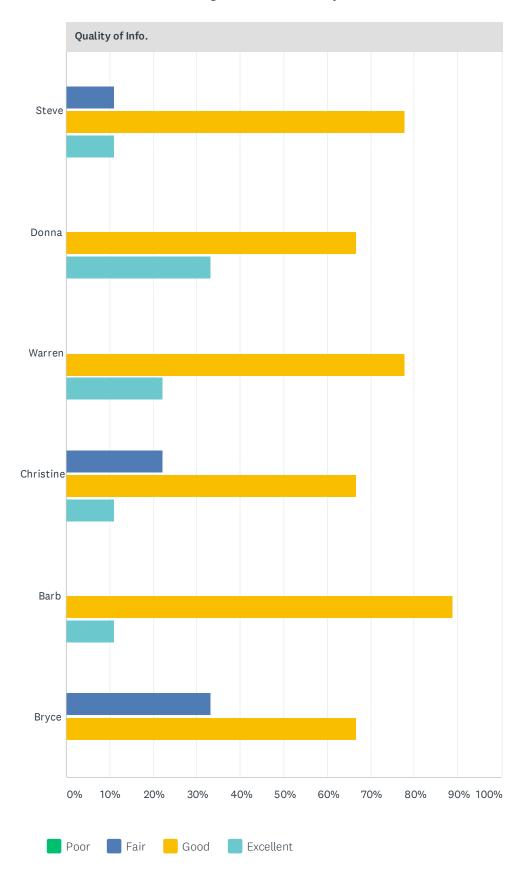

### Q3 How were the management presentations?

Answered: 9 Skipped: 0

| Donna     11.11% 1 88 0.00       Warren     0.00% 0 9 0.00% 0.00% 0.00% 0.00% 0.00% 0.00% 0.00% 0.00% 0.00% 0.00% 0.00% 0.00% 0.00% 0.00% 0.00% 0.00% 0.00% 0.00% 0.00% 0.00% 0.00% 0.00% 0.00% 0.00% 0.00% 0.00% 0.00% 0.00% 0.00% 0.00% 0.00% 0.00% 0.00% 0.00% 0.00% 0.00% 0.00% 0.00% 0.00% 0.00% 0.00% 0.00% 0.00% 0.00% 0.00% 0.00% 0.00% 0.00% 0.00% 0.00% 0.00% 0.00% 0.00% 0.00% 0.00% 0.00% 0.00% 0.00% 0.00% 0.00% 0.00% 0.00% 0.00% 0.00% 0.00% 0.00% 0.00% 0.00% 0.00% 0.00% 0.00% 0.00% 0.00% 0.00% 0.00% 0.00% 0.00% 0.00% 0.00% 0.00% 0.00% 0.00% 0.00% 0.00% 0.00% 0.00% 0.00% 0.00% 0.00% 0.00% 0.00% 0.00% 0.00% 0.00% 0.00% 0.00% 0.00% 0.00% 0.00% 0.00% 0.00% 0.00% 0.00% 0.00% 0.00% 0.00% 0.00% 0.00% 0.00% 0.00% 0.00% 0.00% 0.00% 0.00% 0.00% 0.00% 0.00% 0.00% 0.00% 0.00% 0.00% 0.00% 0.00% 0.00% 0.00% 0.00% 0.00% 0.00% 0.00% 0.00% 0.00% 0.00% 0.00% 0.00% 0.00% 0.00% 0.00% 0.00% 0.00% 0.00% 0.00% 0.00% 0.00% 0.00% 0.00% 0.00% 0.00% 0.00% 0.00% 0.00% 0.00% 0.00% 0.00% 0.00% 0.00% 0.00% 0.00% 0.00% 0.00% 0.00% 0.00% 0.00% 0.00% 0.00% 0.00% 0.00% 0.00% 0.00% 0.00% 0.00% 0.00% 0.00% 0.00% 0.00% 0.00% 0.00% 0.00% 0.00% 0.00% 0.00% 0.00% 0.00% 0.00% 0.00% 0.00% 0.00% 0.00% 0.00% 0.00% 0.00% 0.00% 0.00% 0.00% 0.00% 0.00% 0.00% 0.00% 0.00% 0.00% 0.00% 0.00% 0.00% 0.00% 0.00% 0.00% 0.00% 0.00% 0.00% 0.00% 0.00% 0.00% 0.00% 0.00% 0.00% 0.00% 0.00% 0.00% 0.00% 0.00% 0.00% 0.00% 0.00% 0.00% 0.00% 0.00% 0.00% 0.00% 0.00% 0.00% 0.00% 0.00% 0.00% 0.00% 0.00% 0.00% 0.00% 0.00% 0.00% 0.00% 0.00% 0.00% 0.00% 0.00% 0.00% 0.00% 0.00% 0.00% 0.00% 0.00% 0.00% 0.00% 0.00% 0.00% 0.00% 0.00% 0.00% 0.00% 0.00% 0.00% 0.00% 0.00% 0.00% 0.00% 0.00% 0.00% 0.00% 0.00% 0.00% 0.00% 0.00% 0.00% 0.00% 0.00% 0.00% 0.00% 0.00% 0.00% 0.00% 0.00% 0.00% 0.00% 0.00% 0.00% 0.00% 0.00% 0.00% 0.00% 0.00% 0.00% 0.00% 0.00% 0.00% 0.00% 0.00% 0.00% 0.00% 0.00% 0.00% 0.00% 0.00% 0.00% 0.00% 0.00% 0.00% 0.00% 0.00% 0.00% 0.00% 0.00% 0.00% 0.00% 0.00% 0.00% 0.00% 0.00% 0.00% 0.00% 0.00% 0.00% |   |
|-------------------------------------------------------------------------------------------------------------------------------------------------------------------------------------------------------------------------------------------------------------------------------------------------------------------------------------------------------------------------------------------------------------------------------------------------------------------------------------------------------------------------------------------------------------------------------------------------------------------------------------------------------------------------------------------------------------------------------------------------------------------------------------------------------------------------------------------------------------------------------------------------------------------------------------------------------------------------------------------------------------------------------------------------------------------------------------------------------------------------------------------------------------------------------------------------------------------------------------------------------------------------------------------------------------------------------------------------------------------------------------------------------------------------------------------------------------------------------------------------------------------------------------------------------------------------------------------------------------------------------------------------------------------------------------------------------------------------------------------------------------------------------------------------------------------------------------------------------------------------------------------------------------------------------------------------------------------------------------------------------------------------------------------------|---|
| Donna     11.11%     88.89%     0.00%       Warren     0.00%     100.00%     0.00%       Christine     0.00%     100.00%     0.00%       Barb     0.00%     100.00%     0.00%       Bryce     11.11%     88.89%     0.00%       Bryce     11.11%     88.89%     0.00%       Quality of Info.     FAIR     GOOD     EXCELLENT     TOTAL       Steve     0.00%     11.11%     77.78%     11.11%       Donna     0.00%     0.00%     66.67%     33.33%       0     0     77.78%     22.22%       0     0.00%     77.78%     22.22%                                                                                                                                                                                                                                                                                                                                                                                                                                                                                                                                                                                                                                                                                                                                                                                                                                                                                                                                                                                                                                                                                                                                                                                                                                                                                                                                                                                                                                                                                                                 |   |
| Warren 1 8 0   Christine 0.00% 0 100.00% 9 0.00% 0   Barb 0.00% 0 100.00% 9 0.00% 0   Bryce 11.11% 88.89% 8 0.00% 0   POOR FAIR GOOD EXCELLENT TOTAL   Steve 0.00% 11.11% 77.78% 11.11% 77.78% 11.11% 7 1 11.11% 1.11% 77.78% 13.33% 33.33% 33.33% 33.33% 33.33% 33.33% 33.33% 33.33% 33.33% 33.33% 33.33% 33.33% 33.33% 33.33% 33.33% 33.33% 33.33% 33.33% 33.33% 33.33% 33.33% 33.33% 33.33% 33.33% 33.33% 33.33% 33.33% 33.33% 33.33% 33.33% 33.33% 33.33% 33.33% 33.33% 33.33% 33.33% 33.33% 33.33% 33.33% 33.33% 33.33% 33.33% 33.33% 33.33% 33.33% 33.33% 33.33% 33.33% 33.33% 33.33% 33.33% 33.33% 33.33% 33.33% 33.33% 33.33% 33.33% 33.33% 33.33% 33.33% 33.33% 33.33% 33.33% 33.33% 33.33% 33.33% 33.33% 33.33% 33.33% 33.33% 33.33% 33.33% 33.33% 33.33% 33.33% 33.33% 33.33% 33.33% 33.33% 33.33% 33.33% 33.33% 33.33% 33.33% 33.33% 33.33% 33.33% 33.33% 33.33% 33.33% 33.33% 33.33% 33.33% 33.33% 33.33% 33.33% 33.33% 33.33% 33.33% 33.33% 33.33% 33.33% 33.33% 33.33% 33.33% 33.33% 33.33% 33.33% 33.33% 33.33% 33.33% 33.33% 33.33% 33.33% 33.33% 33.33% 33.33% 33.33% 33.33% 33.33% 33.33% 33.33% 33.33% 33.33% 33.33% 33.33% 33.33% 33.33% 33.33% 33.33% 33.33% 33.33% 33.33% 33.33% 33.33% 33.33% 33.33% 33.33% 33.33% 33.33% 33.33% 33.33% 33.33% 33.33% 33.33% 33.33% 33.33% 33.33% 33.33% 33.33% 33.33% 33.33% 33.33% 33.33% 33.33% 33.33% 33.33% 33.33% 33.33% 33.33% 33.33% 33.33% 33.33% 33.33% 33.33% 33.33% 33.33% 33.33% 33.33% 33.33% 33.33% 33.33% 33.33% 33.33% 33.33% 33.33% 33.33% 33.33% 33.33% 33.33% 33.33% 33.33% 33.33% 33.33% 33.33% 33.33% 33.33% 33.33% 33.33% 33.33% 33.33% 33.33% 33.33% 33.33% 33.33% 33.33% 33.33% 33.33% 33.33% 33.33% 33.33% 33.33% 33.33% 33.33% 33.33% 33.33% 33.33% 33.33%                                                                                                                                                                                                                                                                                                   | 9 |
| Christine     0.00% 0.00% 0.00% 9     0.00% 0.00% 9       Barb     0.00% 0 9 0     100.00% 9 0       Bryce     11.11% 88.89% 0.00% 1 88.89% 0.00% 1 88.89% 0.00% 1 88.89% 0.00% 1 1 8 0 0     0       Quality of Info.       POOR     FAIR     GOOD     EXCELLENT     TOTAL       Steve     0.00% 0 11.11% 77.78% 11.11% 77.78% 11.11% 11.11% 0 11.11% 11.11% 11.11% 11.11% 11.11% 11.11% 11.11% 11.11% 11.11% 11.11% 11.11% 11.11% 11.11% 11.11% 11.11% 11.11% 11.11% 11.11% 11.11% 11.11% 11.11% 11.11% 11.11% 11.11% 11.11% 11.11% 11.11% 11.11% 11.11% 11.11% 11.11% 11.11% 11.11% 11.11% 11.11% 11.11% 11.11% 11.11% 11.11% 11.11% 11.11% 11.11% 11.11% 11.11% 11.11% 11.11% 11.11% 11.11% 11.11% 11.11% 11.11% 11.11% 11.11% 11.11% 11.11% 11.11% 11.11% 11.11% 11.11% 11.11% 11.11% 11.11% 11.11% 11.11% 11.11% 11.11% 11.11% 11.11% 11.11% 11.11% 11.11% 11.11% 11.11% 11.11% 11.11% 11.11% 11.11% 11.11% 11.11% 11.11% 11.11% 11.11% 11.11% 11.11% 11.11% 11.11% 11.11% 11.11% 11.11% 11.11% 11.11% 11.11% 11.11% 11.11% 11.11% 11.11% 11.11% 11.11% 11.11% 11.11% 11.11% 11.11% 11.11% 11.11% 11.11% 11.11% 11.11% 11.11% 11.11% 11.11% 11.11% 11.11% 11.11% 11.11% 11.11% 11.11% 11.11% 11.11% 11.11% 11.11% 11.11% 11.11% 11.11% 11.11% 11.11% 11.11% 11.11% 11.11% 11.11% 11.11% 11.11% 11.11% 11.11% 11.11% 11.11% 11.11% 11.11% 11.11% 11.11% 11.11% 11.11% 11.11% 11.11% 11.11% 11.11% 11.11% 11.11% 11.11% 11.11% 11.11% 11.11% 11.11% 11.11% 11.11% 11.11% 11.11% 11.11% 11.11% 11.11% 11.11% 11.11% 11.11% 11.11% 11.11% 11.11% 11.11% 11.11% 11.11% 11.11% 11.11% 11.11% 11.11% 11.11% 11.11% 11.11% 11.11% 11.11% 11.11% 11.11% 11.11% 11.11% 11.11% 11.11% 11.11% 11.11% 11.11% 11.11% 11.11% 11.11% 11.11% 11.11% 11.11% 11.11% 11.11% 11.11% 11.11                                                                                                                                                                                                                                                                      | 9 |
| Barb     0.00%<br>0     100.00%<br>9     0.00%<br>0       Bryce     11.11%<br>1     88.89%<br>8     0.00%<br>0       Quality of Info.     EXCELLENT     TOTAL       Steve     0.00%<br>0     11.11%<br>1     77.78%<br>7     11.11%<br>1       Donna     0.00%<br>0     0.00%<br>0     66.67%<br>6     33.33%<br>33.33%<br>0       Warren     0.00%<br>0     0.00%<br>0     77.78%<br>77.78%     22.22%<br>2.22%<br>2.22%                                                                                                                                                                                                                                                                                                                                                                                                                                                                                                                                                                                                                                                                                                                                                                                                                                                                                                                                                                                                                                                                                                                                                                                                                                                                                                                                                                                                                                                                                                                                                                                                                       | 9 |
| Bryce 11.11% 1.11% 1.11% 88.89% 0.00% 0.00% 1.1.11% 8   Quality of Info.   POOR FAIR GOOD EXCELLENT TOTAL   Steve 0.00% 0 1.1.11% 77.78% 1.1.11% 77.78% 1.1.11% 1.11% 1.1.11% 0.00% 0.00% 66.67% 3.3.33% 3.33% 0.00 0.00% 6.6.67% 3.3.33% 3.3.3% 0.00 0.00% 0.00% 0.00% 0.00% 0.00% 0.00% 0.00% 0.00% 0.00% 0.00% 0.00% 0.00% 0.00% 0.00% 0.00% 0.00% 0.00% 0.00% 0.00% 0.00% 0.00% 0.00% 0.00% 0.00% 0.00% 0.00% 0.00% 0.00% 0.00% 0.00% 0.00% 0.00% 0.00% 0.00% 0.00% 0.00% 0.00% 0.00% 0.00% 0.00% 0.00% 0.00% 0.00% 0.00% 0.00% 0.00% 0.00% 0.00% 0.00% 0.00% 0.00% 0.00% 0.00% 0.00% 0.00% 0.00% 0.00% 0.00% 0.00% 0.00% 0.00% 0.00% 0.00% 0.00% 0.00% 0.00% 0.00% 0.00% 0.00% 0.00% 0.00% 0.00% 0.00% 0.00% 0.00% 0.00% 0.00% 0.00% 0.00% 0.00% 0.00% 0.00% 0.00% 0.00% 0.00% 0.00% 0.00% 0.00% 0.00% 0.00% 0.00% 0.00% 0.00% 0.00% 0.00% 0.00% 0.00% 0.00% 0.00% 0.00% 0.00% 0.00% 0.00% 0.00% 0.00% 0.00% 0.00% 0.00% 0.00% 0.00% 0.00% 0.00% 0.00% 0.00% 0.00% 0.00% 0.00% 0.00% 0.00% 0.00% 0.00% 0.00% 0.00% 0.00% 0.00% 0.00% 0.00% 0.00% 0.00% 0.00% 0.00% 0.00% 0.00% 0.00% 0.00% 0.00% 0.00% 0.00% 0.00% 0.00% 0.00% 0.00% 0.00% 0.00% 0.00% 0.00% 0.00% 0.00% 0.00% 0.00% 0.00% 0.00% 0.00% 0.00% 0.00% 0.00% 0.00% 0.00% 0.00% 0.00% 0.00% 0.00% 0.00% 0.00% 0.00% 0.00% 0.00% 0.00% 0.00% 0.00% 0.00% 0.00% 0.00% 0.00% 0.00% 0.00% 0.00% 0.00% 0.00% 0.00% 0.00% 0.00% 0.00% 0.00% 0.00% 0.00% 0.00% 0.00% 0.00% 0.00% 0.00% 0.00% 0.00% 0.00% 0.00% 0.00% 0.00% 0.00% 0.00% 0.00% 0.00% 0.00% 0.00% 0.00% 0.00% 0.00% 0.00% 0.00% 0.00% 0.00% 0.00% 0.00% 0.00% 0.00% 0.00% 0.00% 0.00% 0.00% 0.00% 0.00% 0.00% 0.00% 0.00% 0.00% 0.00% 0.00% 0.00% 0.00% 0.00% 0.00% 0.00% 0.00% 0.00% 0.00% 0.00% 0.00% 0.00% 0.00% 0.00% 0.00% 0.00% 0.00% 0.00% 0.00% 0.00% 0.00% 0.00% 0.00% 0.00% 0.00% 0.00% 0.00% 0.00% 0.00% 0.00% 0.00% 0.00% 0.00% 0.00% 0.00% 0.00% 0.00% 0.00% 0.00% 0.00% 0.00% 0.00% 0.00% 0.00% 0.00% 0.00%                                                                                                 | 9 |
| Quality of Info.   POOR FAIR GOOD EXCELLENT TOTAL   Steve 0.00% 11.11% 77.78% 11.11% 1   Donna 0.00% 0.00% 66.67% 33.33%   0 0 6 3   Warren 0.00% 0.00% 77.78% 22.22%   0 0 77.78% 22.22%                                                                                                                                                                                                                                                                                                                                                                                                                                                                                                                                                                                                                                                                                                                                                                                                                                                                                                                                                                                                                                                                                                                                                                                                                                                                                                                                                                                                                                                                                                                                                                                                                                                                                                                                                                                                                                                       | 9 |
| POOR     FAIR     GOOD     EXCELLENT     TOTAL       Steve     0.00%<br>0     11.11%<br>1     77.78%<br>7     11.11%<br>1       Donna     0.00%<br>0     0.00%<br>0     66.67%<br>6     33.33%<br>3       Warren     0.00%<br>0     0.00%<br>0     77.78%<br>7     22.22%<br>2                                                                                                                                                                                                                                                                                                                                                                                                                                                                                                                                                                                                                                                                                                                                                                                                                                                                                                                                                                                                                                                                                                                                                                                                                                                                                                                                                                                                                                                                                                                                                                                                                                                                                                                                                                  | 9 |
| Steve 0.00%<br>0 11.11%<br>1 77.78%<br>7 11.11%<br>1   Donna 0.00%<br>0 0.00%<br>0 66.67%<br>6 33.33%<br>3   Warren 0.00%<br>0 0.00%<br>0 77.78%<br>7 22.22%<br>2                                                                                                                                                                                                                                                                                                                                                                                                                                                                                                                                                                                                                                                                                                                                                                                                                                                                                                                                                                                                                                                                                                                                                                                                                                                                                                                                                                                                                                                                                                                                                                                                                                                                                                                                                                                                                                                                               |   |
| Donna     0.00%     0.00%     66.67%     33.33%       0     0     6     3       Warren     0.00%     0.00%     77.78%     22.22%       0     0     7     2                                                                                                                                                                                                                                                                                                                                                                                                                                                                                                                                                                                                                                                                                                                                                                                                                                                                                                                                                                                                                                                                                                                                                                                                                                                                                                                                                                                                                                                                                                                                                                                                                                                                                                                                                                                                                                                                                      |   |
| Warren     0.00%     0.00%     77.78%     22.22%       0     0     7     2                                                                                                                                                                                                                                                                                                                                                                                                                                                                                                                                                                                                                                                                                                                                                                                                                                                                                                                                                                                                                                                                                                                                                                                                                                                                                                                                                                                                                                                                                                                                                                                                                                                                                                                                                                                                                                                                                                                                                                      | 9 |
| 0 0 7 2                                                                                                                                                                                                                                                                                                                                                                                                                                                                                                                                                                                                                                                                                                                                                                                                                                                                                                                                                                                                                                                                                                                                                                                                                                                                                                                                                                                                                                                                                                                                                                                                                                                                                                                                                                                                                                                                                                                                                                                                                                         | 9 |
| Christine 0.00% 22.22% 66.67% 11.11%                                                                                                                                                                                                                                                                                                                                                                                                                                                                                                                                                                                                                                                                                                                                                                                                                                                                                                                                                                                                                                                                                                                                                                                                                                                                                                                                                                                                                                                                                                                                                                                                                                                                                                                                                                                                                                                                                                                                                                                                            | 9 |
|                                                                                                                                                                                                                                                                                                                                                                                                                                                                                                                                                                                                                                                                                                                                                                                                                                                                                                                                                                                                                                                                                                                                                                                                                                                                                                                                                                                                                                                                                                                                                                                                                                                                                                                                                                                                                                                                                                                                                                                                                                                 | 9 |
| Barb 0.00% 0.00% 88.89% 11.11% 0 0 8 1                                                                                                                                                                                                                                                                                                                                                                                                                                                                                                                                                                                                                                                                                                                                                                                                                                                                                                                                                                                                                                                                                                                                                                                                                                                                                                                                                                                                                                                                                                                                                                                                                                                                                                                                                                                                                                                                                                                                                                                                          | 9 |
| Bryce 0.00% 33.33% 66.67% 0.00% 0 3 6                                                                                                                                                                                                                                                                                                                                                                                                                                                                                                                                                                                                                                                                                                                                                                                                                                                                                                                                                                                                                                                                                                                                                                                                                                                                                                                                                                                                                                                                                                                                                                                                                                                                                                                                                                                                                                                                                                                                                                                                           | 9 |
| Volume of Info.                                                                                                                                                                                                                                                                                                                                                                                                                                                                                                                                                                                                                                                                                                                                                                                                                                                                                                                                                                                                                                                                                                                                                                                                                                                                                                                                                                                                                                                                                                                                                                                                                                                                                                                                                                                                                                                                                                                                                                                                                                 |   |
| TOO LITTLE DETAIL ABOUT RIGHT TOO MUCH DETAIL TOTAL                                                                                                                                                                                                                                                                                                                                                                                                                                                                                                                                                                                                                                                                                                                                                                                                                                                                                                                                                                                                                                                                                                                                                                                                                                                                                                                                                                                                                                                                                                                                                                                                                                                                                                                                                                                                                                                                                                                                                                                             |   |
| Steve 0.00% 100.00% 0.00% 0.00% 0                                                                                                                                                                                                                                                                                                                                                                                                                                                                                                                                                                                                                                                                                                                                                                                                                                                                                                                                                                                                                                                                                                                                                                                                                                                                                                                                                                                                                                                                                                                                                                                                                                                                                                                                                                                                                                                                                                                                                                                                               | 9 |
| Donna 0.00% 100.00% 0.00% 0 0                                                                                                                                                                                                                                                                                                                                                                                                                                                                                                                                                                                                                                                                                                                                                                                                                                                                                                                                                                                                                                                                                                                                                                                                                                                                                                                                                                                                                                                                                                                                                                                                                                                                                                                                                                                                                                                                                                                                                                                                                   | 9 |
| Warren 0.00% 100.00% 0.00% 0 0                                                                                                                                                                                                                                                                                                                                                                                                                                                                                                                                                                                                                                                                                                                                                                                                                                                                                                                                                                                                                                                                                                                                                                                                                                                                                                                                                                                                                                                                                                                                                                                                                                                                                                                                                                                                                                                                                                                                                                                                                  | 9 |
| Christine 11.11% 88.89% 0.00%   1 8 0                                                                                                                                                                                                                                                                                                                                                                                                                                                                                                                                                                                                                                                                                                                                                                                                                                                                                                                                                                                                                                                                                                                                                                                                                                                                                                                                                                                                                                                                                                                                                                                                                                                                                                                                                                                                                                                                                                                                                                                                           | 9 |
| Barb 0.00% 100.00% 0.00% 0                                                                                                                                                                                                                                                                                                                                                                                                                                                                                                                                                                                                                                                                                                                                                                                                                                                                                                                                                                                                                                                                                                                                                                                                                                                                                                                                                                                                                                                                                                                                                                                                                                                                                                                                                                                                                                                                                                                                                                                                                      | 9 |
| Bryce 11.11% 88.89% 0.00% 1 8                                                                                                                                                                                                                                                                                                                                                                                                                                                                                                                                                                                                                                                                                                                                                                                                                                                                                                                                                                                                                                                                                                                                                                                                                                                                                                                                                                                                                                                                                                                                                                                                                                                                                                                                                                                                                                                                                                                                                                                                                   | 9 |