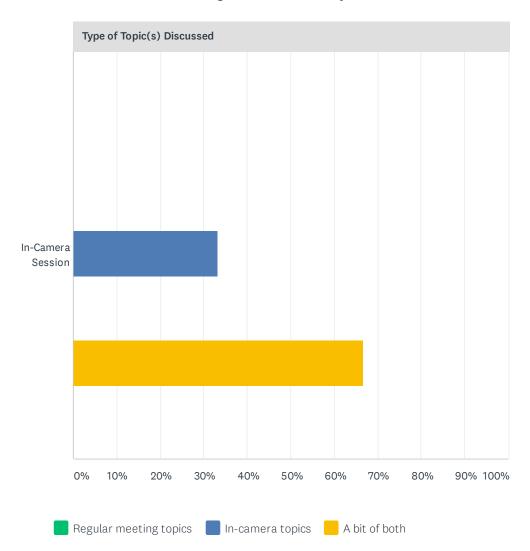

## Q2 Please comment on the in-camera session. Make any suggestion for improvement if you gave a unsatisfactory score.

| Duration                   |                    |           |                  |             |             |         |          |
|----------------------------|--------------------|-----------|------------------|-------------|-------------|---------|----------|
|                            | TOO SHORT          | AE        | BOUT RIGHT       | T00 L       | ONG         | TOTA    | <b>L</b> |
| In-Camera Session          |                    | 0.00%     | 100.00%<br>9     |             | 0.00%       |         | 9        |
| Type of Topic(s) Discussed | I                  |           |                  |             |             |         |          |
|                            | REGULAR MEETING TO | PICS      | IN-CAMERA TOPICS | А           | BIT OF BOTH | Т       | OTAL     |
| In-Camera Session          |                    | 0.00%     | 33.              | 33%<br>3    | 66.67       | 7%<br>6 | 9        |
| Stayed on Topic            |                    |           |                  |             |             |         |          |
|                            | YES                | MOSTLY, B | BUT STRAYED      |             | NO          | TOTA    | L        |
| In-Camera Session          | 57.14%<br>4        |           |                  | 42.86%<br>3 | 0.00%       |         | 7        |