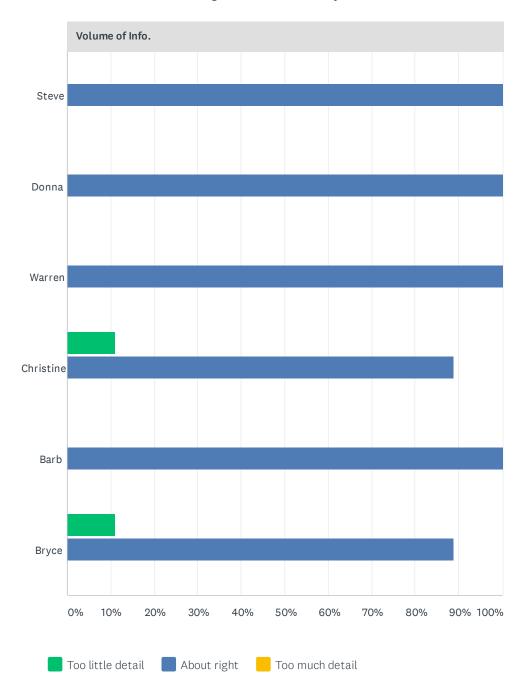

### Q3 How were the management presentations?

Answered: 9 Skipped: 0

| Donna     11.11% 1 88 0.00       Warren     0.00% 0 9 0.00% 0.00% 0.00% 0.00% 0.00% 0.00% 0.00% 0.00% 0.00% 0.00% 0.00% 0.00% 0.00% 0.00% 0.00% 0.00% 0.00% 0.00% 0.00% 0.00% 0.00% 0.00% 0.00% 0.00% 0.00% 0.00% 0.00% 0.00% 0.00% 0.00% 0.00% 0.00% 0.00% 0.00% 0.00% 0.00% 0.00% 0.00% 0.00% 0.00% 0.00% 0.00% 0.00% 0.00% 0.00% 0.00% 0.00% 0.00% 0.00% 0.00% 0.00% 0.00% 0.00% 0.00% 0.00% 0.00% 0.00% 0.00% 0.00% 0.00% 0.00% 0.00% 0.00% 0.00% 0.00% 0.00% 0.00% 0.00% 0.00% 0.00% 0.00% 0.00% 0.00% 0.00% 0.00% 0.00% 0.00% 0.00% 0.00% 0.00% 0.00% 0.00% 0.00% 0.00% 0.00% 0.00% 0.00% 0.00% 0.00% 0.00% 0.00% 0.00% 0.00% 0.00% 0.00% 0.00% 0.00% 0.00% 0.00% 0.00% 0.00% 0.00% 0.00% 0.00% 0.00% 0.00% 0.00% 0.00% 0.00% 0.00% 0.00% 0.00% 0.00% 0.00% 0.00% 0.00% 0.00% 0.00% 0.00% 0.00% 0.00% 0.00% 0.00% 0.00% 0.00% 0.00% 0.00% 0.00% 0.00% 0.00% 0.00% 0.00% 0.00% 0.00% 0.00% 0.00% 0.00% 0.00% 0.00% 0.00% 0.00% 0.00% 0.00% 0.00% 0.00% 0.00% 0.00% 0.00% 0.00% 0.00% 0.00% 0.00% 0.00% 0.00% 0.00% 0.00% 0.00% 0.00% 0.00% 0.00% 0.00% 0.00% 0.00% 0.00% 0.00% 0.00% 0.00% 0.00% 0.00% 0.00% 0.00% 0.00% 0.00% 0.00% 0.00% 0.00% 0.00% 0.00% 0.00% 0.00% 0.00% 0.00% 0.00% 0.00% 0.00% 0.00% 0.00% 0.00% 0.00% 0.00% 0.00% 0.00% 0.00% 0.00% 0.00% 0.00% 0.00% 0.00% 0.00% 0.00% 0.00% 0.00% 0.00% 0.00% 0.00% 0.00% 0.00% 0.00% 0.00% 0.00% 0.00% 0.00% 0.00% 0.00% 0.00% 0.00% 0.00% 0.00% 0.00% 0.00% 0.00% 0.00% 0.00% 0.00% 0.00% 0.00% 0.00% 0.00% 0.00% 0.00% 0.00% 0.00% 0.00% 0.00% 0.00% 0.00% 0.00% 0.00% 0.00% 0.00% 0.00% 0.00% 0.00% 0.00% 0.00% 0.00% 0.00% 0.00% 0.00% 0.00% 0.00% 0.00% 0.00% 0.00% 0.00% 0.00% 0.00% 0.00% 0.00% 0.00% 0.00% 0.00% 0.00% 0.00% 0.00% 0.00% 0.00% 0.00% 0.00% 0.00% 0.00% 0.00% 0.00% 0.00% 0.00% 0.00% 0.00% 0.00% 0.00% 0.00% 0.00% 0.00% 0.00% 0.00% 0.00% 0.00% 0.00% 0.00% 0.00% 0.00% 0.00% 0.00% 0.00% 0.00% 0.00% 0.00% 0.00% 0.00% 0.00% 0.00% 0.00% 0.00% 0.00% 0.00% 0.00% 0.00% 0.00% 0.00% 0.00% 0.00% 0.00% 0.00% 0.00% 0.00% 0.00% 0.00% 0.00% 0.00% 0.00% |   |
|-------------------------------------------------------------------------------------------------------------------------------------------------------------------------------------------------------------------------------------------------------------------------------------------------------------------------------------------------------------------------------------------------------------------------------------------------------------------------------------------------------------------------------------------------------------------------------------------------------------------------------------------------------------------------------------------------------------------------------------------------------------------------------------------------------------------------------------------------------------------------------------------------------------------------------------------------------------------------------------------------------------------------------------------------------------------------------------------------------------------------------------------------------------------------------------------------------------------------------------------------------------------------------------------------------------------------------------------------------------------------------------------------------------------------------------------------------------------------------------------------------------------------------------------------------------------------------------------------------------------------------------------------------------------------------------------------------------------------------------------------------------------------------------------------------------------------------------------------------------------------------------------------------------------------------------------------------------------------------------------------------------------------------------------------|---|
| Donna     11.11%     88.89%     0.00%       Warren     0.00%     100.00%     0.00%       Christine     0.00%     100.00%     0.00%       Barb     0.00%     100.00%     0.00%       Bryce     11.11%     88.89%     0.00%       Bryce     11.11%     88.89%     0.00%       Quality of Info.     FAIR     GOOD     EXCELLENT     TOTAL       Steve     0.00%     11.11%     77.78%     11.11%       Donna     0.00%     0.00%     66.67%     33.33%       0     0     77.78%     22.22%       0     0.00%     77.78%     22.22%                                                                                                                                                                                                                                                                                                                                                                                                                                                                                                                                                                                                                                                                                                                                                                                                                                                                                                                                                                                                                                                                                                                                                                                                                                                                                                                                                                                                                                                                                                                 |   |
| Warren 1 8 0   Christine 0.00% 0 100.00% 9 0.00% 0   Barb 0.00% 0 100.00% 9 0.00% 0   Bryce 11.11% 88.89% 8 0.00% 0   POOR FAIR GOOD EXCELLENT TOTAL   Steve 0.00% 11.11% 77.78% 11.11% 77.78% 11.11% 7 1 11.11% 1.11% 77.78% 13.33% 33.33% 33.33% 33.33% 33.33% 33.33% 33.33% 33.33% 33.33% 33.33% 33.33% 33.33% 33.33% 33.33% 33.33% 33.33% 33.33% 33.33% 33.33% 33.33% 33.33% 33.33% 33.33% 33.33% 33.33% 33.33% 33.33% 33.33% 33.33% 33.33% 33.33% 33.33% 33.33% 33.33% 33.33% 33.33% 33.33% 33.33% 33.33% 33.33% 33.33% 33.33% 33.33% 33.33% 33.33% 33.33% 33.33% 33.33% 33.33% 33.33% 33.33% 33.33% 33.33% 33.33% 33.33% 33.33% 33.33% 33.33% 33.33% 33.33% 33.33% 33.33% 33.33% 33.33% 33.33% 33.33% 33.33% 33.33% 33.33% 33.33% 33.33% 33.33% 33.33% 33.33% 33.33% 33.33% 33.33% 33.33% 33.33% 33.33% 33.33% 33.33% 33.33% 33.33% 33.33% 33.33% 33.33% 33.33% 33.33% 33.33% 33.33% 33.33% 33.33% 33.33% 33.33% 33.33% 33.33% 33.33% 33.33% 33.33% 33.33% 33.33% 33.33% 33.33% 33.33% 33.33% 33.33% 33.33% 33.33% 33.33% 33.33% 33.33% 33.33% 33.33% 33.33% 33.33% 33.33% 33.33% 33.33% 33.33% 33.33% 33.33% 33.33% 33.33% 33.33% 33.33% 33.33% 33.33% 33.33% 33.33% 33.33% 33.33% 33.33% 33.33% 33.33% 33.33% 33.33% 33.33% 33.33% 33.33% 33.33% 33.33% 33.33% 33.33% 33.33% 33.33% 33.33% 33.33% 33.33% 33.33% 33.33% 33.33% 33.33% 33.33% 33.33% 33.33% 33.33% 33.33% 33.33% 33.33% 33.33% 33.33% 33.33% 33.33% 33.33% 33.33% 33.33% 33.33% 33.33% 33.33% 33.33% 33.33% 33.33% 33.33% 33.33% 33.33% 33.33% 33.33% 33.33% 33.33% 33.33% 33.33% 33.33% 33.33% 33.33% 33.33% 33.33% 33.33% 33.33% 33.33% 33.33% 33.33% 33.33% 33.33% 33.33% 33.33% 33.33% 33.33% 33.33% 33.33% 33.33% 33.33% 33.33% 33.33% 33.33% 33.33% 33.33% 33.33%                                                                                                                                                                                                                                                                                                   | 9 |
| Christine     0.00% 0.00% 0.00% 9     0.00% 0.00% 9       Barb     0.00% 0 9 0     100.00% 9 0       Bryce     11.11% 88.89% 0.00% 1 88.89% 0.00% 1 88.89% 0.00% 1 88.89% 0.00% 1 1 8 0 0     0       Quality of Info.       POOR     FAIR     GOOD     EXCELLENT     TOTAL       Steve     0.00% 0 11.11% 77.78% 11.11% 77.78% 11.11% 11.11% 0 11.11% 11.11% 11.11% 11.11% 11.11% 11.11% 11.11% 11.11% 11.11% 11.11% 11.11% 11.11% 11.11% 11.11% 11.11% 11.11% 11.11% 11.11% 11.11% 11.11% 11.11% 11.11% 11.11% 11.11% 11.11% 11.11% 11.11% 11.11% 11.11% 11.11% 11.11% 11.11% 11.11% 11.11% 11.11% 11.11% 11.11% 11.11% 11.11% 11.11% 11.11% 11.11% 11.11% 11.11% 11.11% 11.11% 11.11% 11.11% 11.11% 11.11% 11.11% 11.11% 11.11% 11.11% 11.11% 11.11% 11.11% 11.11% 11.11% 11.11% 11.11% 11.11% 11.11% 11.11% 11.11% 11.11% 11.11% 11.11% 11.11% 11.11% 11.11% 11.11% 11.11% 11.11% 11.11% 11.11% 11.11% 11.11% 11.11% 11.11% 11.11% 11.11% 11.11% 11.11% 11.11% 11.11% 11.11% 11.11% 11.11% 11.11% 11.11% 11.11% 11.11% 11.11% 11.11% 11.11% 11.11% 11.11% 11.11% 11.11% 11.11% 11.11% 11.11% 11.11% 11.11% 11.11% 11.11% 11.11% 11.11% 11.11% 11.11% 11.11% 11.11% 11.11% 11.11% 11.11% 11.11% 11.11% 11.11% 11.11% 11.11% 11.11% 11.11% 11.11% 11.11% 11.11% 11.11% 11.11% 11.11% 11.11% 11.11% 11.11% 11.11% 11.11% 11.11% 11.11% 11.11% 11.11% 11.11% 11.11% 11.11% 11.11% 11.11% 11.11% 11.11% 11.11% 11.11% 11.11% 11.11% 11.11% 11.11% 11.11% 11.11% 11.11% 11.11% 11.11% 11.11% 11.11% 11.11% 11.11% 11.11% 11.11% 11.11% 11.11% 11.11% 11.11% 11.11% 11.11% 11.11% 11.11% 11.11% 11.11% 11.11% 11.11% 11.11% 11.11% 11.11% 11.11% 11.11% 11.11% 11.11% 11.11% 11.11% 11.11% 11.11% 11.11% 11.11% 11.11% 11.11% 11.11% 11.11% 11.11% 11.11% 11.11% 11.11% 11.11                                                                                                                                                                                                                                                                      | 9 |
| Barb     0.00%<br>0     100.00%<br>9     0.00%<br>0       Bryce     11.11%<br>1     88.89%<br>8     0.00%<br>0       Quality of Info.     EXCELLENT     TOTAL       Steve     0.00%<br>0     11.11%<br>1     77.78%<br>7     11.11%<br>1       Donna     0.00%<br>0     0.00%<br>0     66.67%<br>6     33.33%<br>33.33%<br>0       Warren     0.00%<br>0     0.00%<br>0     77.78%<br>77.78%     22.22%<br>2.22%<br>2.22%                                                                                                                                                                                                                                                                                                                                                                                                                                                                                                                                                                                                                                                                                                                                                                                                                                                                                                                                                                                                                                                                                                                                                                                                                                                                                                                                                                                                                                                                                                                                                                                                                       | 9 |
| Bryce 11.11% 1.11% 1.11% 88.89% 0.00% 0.00% 1.1.11% 8   Quality of Info.   POOR FAIR GOOD EXCELLENT TOTAL   Steve 0.00% 0 1.1.11% 77.78% 1.1.11% 77.78% 1.1.11% 1.11% 1.1.11% 0.00% 0.00% 66.67% 3.3.33% 3.33% 0.00 0.00% 6.6.67% 3.3.33% 3.3.3% 0.00 0.00% 0.00% 0.00% 0.00% 0.00% 0.00% 0.00% 0.00% 0.00% 0.00% 0.00% 0.00% 0.00% 0.00% 0.00% 0.00% 0.00% 0.00% 0.00% 0.00% 0.00% 0.00% 0.00% 0.00% 0.00% 0.00% 0.00% 0.00% 0.00% 0.00% 0.00% 0.00% 0.00% 0.00% 0.00% 0.00% 0.00% 0.00% 0.00% 0.00% 0.00% 0.00% 0.00% 0.00% 0.00% 0.00% 0.00% 0.00% 0.00% 0.00% 0.00% 0.00% 0.00% 0.00% 0.00% 0.00% 0.00% 0.00% 0.00% 0.00% 0.00% 0.00% 0.00% 0.00% 0.00% 0.00% 0.00% 0.00% 0.00% 0.00% 0.00% 0.00% 0.00% 0.00% 0.00% 0.00% 0.00% 0.00% 0.00% 0.00% 0.00% 0.00% 0.00% 0.00% 0.00% 0.00% 0.00% 0.00% 0.00% 0.00% 0.00% 0.00% 0.00% 0.00% 0.00% 0.00% 0.00% 0.00% 0.00% 0.00% 0.00% 0.00% 0.00% 0.00% 0.00% 0.00% 0.00% 0.00% 0.00% 0.00% 0.00% 0.00% 0.00% 0.00% 0.00% 0.00% 0.00% 0.00% 0.00% 0.00% 0.00% 0.00% 0.00% 0.00% 0.00% 0.00% 0.00% 0.00% 0.00% 0.00% 0.00% 0.00% 0.00% 0.00% 0.00% 0.00% 0.00% 0.00% 0.00% 0.00% 0.00% 0.00% 0.00% 0.00% 0.00% 0.00% 0.00% 0.00% 0.00% 0.00% 0.00% 0.00% 0.00% 0.00% 0.00% 0.00% 0.00% 0.00% 0.00% 0.00% 0.00% 0.00% 0.00% 0.00% 0.00% 0.00% 0.00% 0.00% 0.00% 0.00% 0.00% 0.00% 0.00% 0.00% 0.00% 0.00% 0.00% 0.00% 0.00% 0.00% 0.00% 0.00% 0.00% 0.00% 0.00% 0.00% 0.00% 0.00% 0.00% 0.00% 0.00% 0.00% 0.00% 0.00% 0.00% 0.00% 0.00% 0.00% 0.00% 0.00% 0.00% 0.00% 0.00% 0.00% 0.00% 0.00% 0.00% 0.00% 0.00% 0.00% 0.00% 0.00% 0.00% 0.00% 0.00% 0.00% 0.00% 0.00% 0.00% 0.00% 0.00% 0.00% 0.00% 0.00% 0.00% 0.00% 0.00% 0.00% 0.00% 0.00% 0.00% 0.00% 0.00% 0.00% 0.00% 0.00% 0.00% 0.00% 0.00% 0.00% 0.00% 0.00% 0.00% 0.00% 0.00% 0.00% 0.00% 0.00% 0.00% 0.00% 0.00% 0.00% 0.00% 0.00% 0.00% 0.00% 0.00% 0.00% 0.00% 0.00% 0.00% 0.00% 0.00% 0.00% 0.00% 0.00% 0.00% 0.00% 0.00% 0.00% 0.00%                                                                                                 | 9 |
| Quality of Info.   POOR FAIR GOOD EXCELLENT TOTAL   Steve 0.00% 11.11% 77.78% 11.11% 1   Donna 0.00% 0.00% 66.67% 33.33%   0 0 6 3   Warren 0.00% 0.00% 77.78% 22.22%   0 0 77.78% 22.22%                                                                                                                                                                                                                                                                                                                                                                                                                                                                                                                                                                                                                                                                                                                                                                                                                                                                                                                                                                                                                                                                                                                                                                                                                                                                                                                                                                                                                                                                                                                                                                                                                                                                                                                                                                                                                                                       | 9 |
| POOR     FAIR     GOOD     EXCELLENT     TOTAL       Steve     0.00%<br>0     11.11%<br>1     77.78%<br>7     11.11%<br>1       Donna     0.00%<br>0     0.00%<br>0     66.67%<br>6     33.33%<br>3       Warren     0.00%<br>0     0.00%<br>0     77.78%<br>7     22.22%<br>2                                                                                                                                                                                                                                                                                                                                                                                                                                                                                                                                                                                                                                                                                                                                                                                                                                                                                                                                                                                                                                                                                                                                                                                                                                                                                                                                                                                                                                                                                                                                                                                                                                                                                                                                                                  | 9 |
| Steve 0.00%<br>0 11.11%<br>1 77.78%<br>7 11.11%<br>1   Donna 0.00%<br>0 0.00%<br>0 66.67%<br>6 33.33%<br>3   Warren 0.00%<br>0 0.00%<br>0 77.78%<br>7 22.22%<br>2                                                                                                                                                                                                                                                                                                                                                                                                                                                                                                                                                                                                                                                                                                                                                                                                                                                                                                                                                                                                                                                                                                                                                                                                                                                                                                                                                                                                                                                                                                                                                                                                                                                                                                                                                                                                                                                                               |   |
| Donna     0.00%     0.00%     66.67%     33.33%       0     0     6     3       Warren     0.00%     0.00%     77.78%     22.22%       0     0     7     2                                                                                                                                                                                                                                                                                                                                                                                                                                                                                                                                                                                                                                                                                                                                                                                                                                                                                                                                                                                                                                                                                                                                                                                                                                                                                                                                                                                                                                                                                                                                                                                                                                                                                                                                                                                                                                                                                      |   |
| Warren     0.00%     0.00%     77.78%     22.22%       0     0     7     2                                                                                                                                                                                                                                                                                                                                                                                                                                                                                                                                                                                                                                                                                                                                                                                                                                                                                                                                                                                                                                                                                                                                                                                                                                                                                                                                                                                                                                                                                                                                                                                                                                                                                                                                                                                                                                                                                                                                                                      | 9 |
| 0 0 7 2                                                                                                                                                                                                                                                                                                                                                                                                                                                                                                                                                                                                                                                                                                                                                                                                                                                                                                                                                                                                                                                                                                                                                                                                                                                                                                                                                                                                                                                                                                                                                                                                                                                                                                                                                                                                                                                                                                                                                                                                                                         | 9 |
| Christine 0.00% 22.22% 66.67% 11.11%                                                                                                                                                                                                                                                                                                                                                                                                                                                                                                                                                                                                                                                                                                                                                                                                                                                                                                                                                                                                                                                                                                                                                                                                                                                                                                                                                                                                                                                                                                                                                                                                                                                                                                                                                                                                                                                                                                                                                                                                            | 9 |
|                                                                                                                                                                                                                                                                                                                                                                                                                                                                                                                                                                                                                                                                                                                                                                                                                                                                                                                                                                                                                                                                                                                                                                                                                                                                                                                                                                                                                                                                                                                                                                                                                                                                                                                                                                                                                                                                                                                                                                                                                                                 | 9 |
| Barb 0.00% 0.00% 88.89% 11.11% 0 0 8 1                                                                                                                                                                                                                                                                                                                                                                                                                                                                                                                                                                                                                                                                                                                                                                                                                                                                                                                                                                                                                                                                                                                                                                                                                                                                                                                                                                                                                                                                                                                                                                                                                                                                                                                                                                                                                                                                                                                                                                                                          | 9 |
| Bryce 0.00% 33.33% 66.67% 0.00% 0 3 6                                                                                                                                                                                                                                                                                                                                                                                                                                                                                                                                                                                                                                                                                                                                                                                                                                                                                                                                                                                                                                                                                                                                                                                                                                                                                                                                                                                                                                                                                                                                                                                                                                                                                                                                                                                                                                                                                                                                                                                                           | 9 |
| Volume of Info.                                                                                                                                                                                                                                                                                                                                                                                                                                                                                                                                                                                                                                                                                                                                                                                                                                                                                                                                                                                                                                                                                                                                                                                                                                                                                                                                                                                                                                                                                                                                                                                                                                                                                                                                                                                                                                                                                                                                                                                                                                 |   |
| TOO LITTLE DETAIL ABOUT RIGHT TOO MUCH DETAIL TOTAL                                                                                                                                                                                                                                                                                                                                                                                                                                                                                                                                                                                                                                                                                                                                                                                                                                                                                                                                                                                                                                                                                                                                                                                                                                                                                                                                                                                                                                                                                                                                                                                                                                                                                                                                                                                                                                                                                                                                                                                             |   |
| Steve 0.00% 100.00% 0.00% 0.00% 0                                                                                                                                                                                                                                                                                                                                                                                                                                                                                                                                                                                                                                                                                                                                                                                                                                                                                                                                                                                                                                                                                                                                                                                                                                                                                                                                                                                                                                                                                                                                                                                                                                                                                                                                                                                                                                                                                                                                                                                                               | 9 |
| Donna 0.00% 100.00% 0.00% 0 0                                                                                                                                                                                                                                                                                                                                                                                                                                                                                                                                                                                                                                                                                                                                                                                                                                                                                                                                                                                                                                                                                                                                                                                                                                                                                                                                                                                                                                                                                                                                                                                                                                                                                                                                                                                                                                                                                                                                                                                                                   | 9 |
| Warren 0.00% 100.00% 0.00% 0 0                                                                                                                                                                                                                                                                                                                                                                                                                                                                                                                                                                                                                                                                                                                                                                                                                                                                                                                                                                                                                                                                                                                                                                                                                                                                                                                                                                                                                                                                                                                                                                                                                                                                                                                                                                                                                                                                                                                                                                                                                  | 9 |
| Christine 11.11% 88.89% 0.00%   1 8 0                                                                                                                                                                                                                                                                                                                                                                                                                                                                                                                                                                                                                                                                                                                                                                                                                                                                                                                                                                                                                                                                                                                                                                                                                                                                                                                                                                                                                                                                                                                                                                                                                                                                                                                                                                                                                                                                                                                                                                                                           | 9 |
| Barb 0.00% 100.00% 0.00% 0                                                                                                                                                                                                                                                                                                                                                                                                                                                                                                                                                                                                                                                                                                                                                                                                                                                                                                                                                                                                                                                                                                                                                                                                                                                                                                                                                                                                                                                                                                                                                                                                                                                                                                                                                                                                                                                                                                                                                                                                                      | 9 |
| Bryce 11.11% 88.89% 0.00% 1 8                                                                                                                                                                                                                                                                                                                                                                                                                                                                                                                                                                                                                                                                                                                                                                                                                                                                                                                                                                                                                                                                                                                                                                                                                                                                                                                                                                                                                                                                                                                                                                                                                                                                                                                                                                                                                                                                                                                                                                                                                   | 9 |