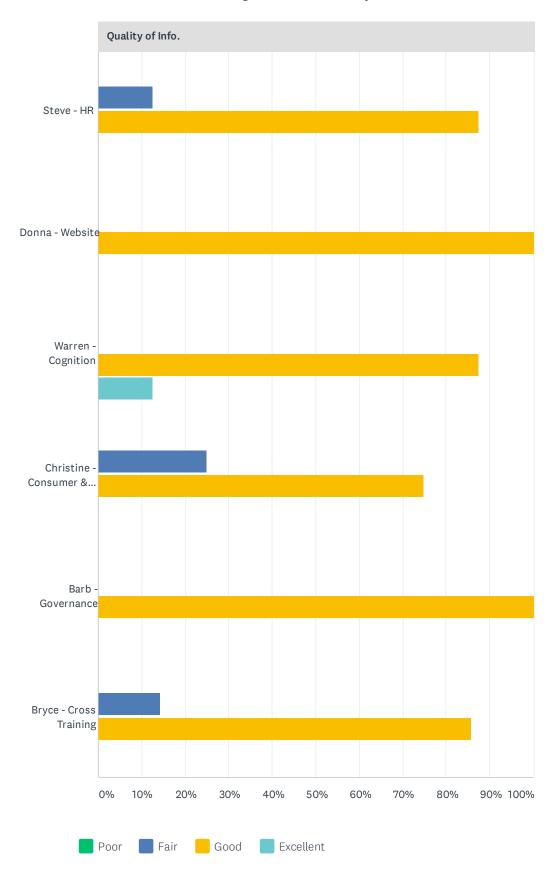

## Q4 Taking into consideration the status of each action item, tell us how were the Action Item presentations?

| Duration                     |     |               |       |            |              |          |             |        |       |
|------------------------------|-----|---------------|-------|------------|--------------|----------|-------------|--------|-------|
|                              |     | TOO SHORT     |       | ABO        | UT RIGHT     |          | TOO LONG    | то     | TAL   |
| Steve - HR                   |     |               | 0.00% |            | 87.5         | 50%<br>7 | 12.50%<br>1 |        | 8     |
| Donna - Website              |     |               | 0.00% |            | 100.0        | 00%      | 0.00%       |        | 8     |
| Warren - Cognition           |     |               | 0.00% |            | 100.0        | 00%      | 0.00%       |        | 8     |
| Christine - Consumer & Sales |     |               | 0.00% |            | 100.0        | 00%      | 0.00%       |        | 8     |
| Barb - Governance            |     |               | 0.00% |            | 100.0        | 00%      | 0.00%       |        | 8     |
| Bryce - Cross Training       |     |               | 0.00% |            | 87.5         | 50%<br>7 | 12.50%      |        | 8     |
| Quality of Info.             |     |               |       |            |              |          |             |        |       |
|                              |     | POOR          | FAIR  |            | GOOD         | E        | XCELLENT    | то     | TAL   |
| Steve - HR                   |     | 0.00%         | 12    | 2.50%<br>1 | 87.50%       |          | 0.00%       |        | 8     |
| Donna - Website              |     | 0.00%         | (     | 0.00%      | 100.00%      | 6<br>8   | 0.00%       |        | 8     |
| Warren - Cognition           |     | 0.00%         | (     | 0.00%      | 87.50%       |          | 12.50%<br>1 |        | 8     |
| Christine - Consumer & Sales |     | 0.00%         | 2!    | 5.00%      | 75.00%       | 6        | 0.00%       |        | 8     |
| Barb - Governance            |     | 0.00%         | (     | 0.00%      | 100.00%      | %<br>8   | 0.00%       |        | 8     |
| Bryce - Cross Training       |     | 0.00%         | 14    | 4.29%<br>1 | 85.71%       | 6<br>6   | 0.00%       |        | 7     |
| Volume of Info.              |     |               |       |            |              |          |             |        |       |
|                              | тоо | LITTLE DETAIL |       | ABOU       | JT RIGHT     | TOC      | MUCH DETAIL | 1      | ΓΟΤΑL |
| Steve - HR                   |     | 1             | 4.29% |            | 85.71%<br>6  |          | 0.00        | %<br>0 | 7     |
| Donna - Website              |     |               | 0.00% |            | 100.00%<br>7 |          | 0.00        | %<br>0 | 7     |
| Warren - Cognition           |     |               | 0.00% |            | 100.00%      |          | 0.00        | %<br>0 | 7     |
| Christine - Consumer & Sales |     |               | 0.00% |            | 100.00%      |          | 0.00        | %<br>0 | 7     |
| Barb - Governance            |     |               | 0.00% |            | 100.00%      |          | 0.00        | %<br>0 | 7     |
| Bryce - Cross Training       |     | 1             | 4.29% |            | 85.71%<br>6  |          | 0.00        | %<br>0 | 7     |
|                              |     |               |       |            |              |          |             |        |       |