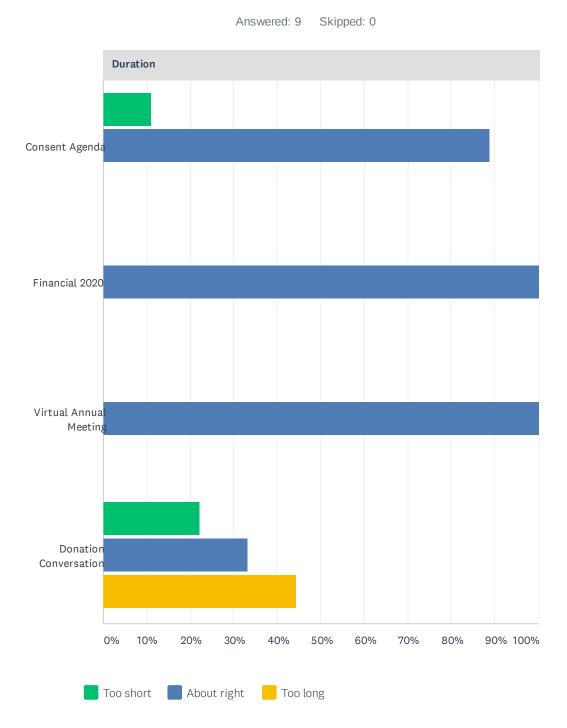

| Duration               |             |             |             |       |
|------------------------|-------------|-------------|-------------|-------|
|                        | TOO SHORT   | ABOUT RIGHT | TOO LONG    | TOTAL |
| Consent Agenda         | 11.11%<br>1 | 88.89%<br>8 | 0.00%       | 9     |
| Financial 2020         | 0.00%       | 100.00%     | 0.00%       | 9     |
| Virtual Annual Meeting | 0.00%       | 100.00%     | 0.00%       | 9     |
| Donation Conversation  | 22.22%      | 33.33%<br>3 | 44.44%<br>4 | 9     |